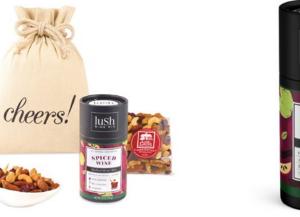

# Cheers to you

INCLUDES

### **Lush Spiced Wine Gift Set**

Show a new customer your appreciation with the gift of mulled wine, a sweet and spicy traditional blend that will warm anyone even on the coldest nights. This mix has real apples, oranges, cloves, cinnamon, ginger, and star of anise in each package for a delicious hot cider-like wine drink. Just add wine and cheers!

Gift Box

Crinkle paper