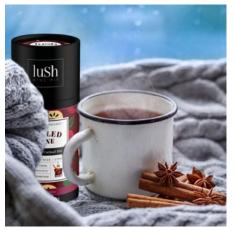

### **Lush Spiced Wine Gift Set**

Show a new customer your appreciation with the gift of mulled wine, a sweet and spicy traditional blend that will warm anyone even on the coldest nights. This mix has real apples, oranges, cloves, cinnamon, ginger, and star of anise in each package for a delicious hot cider-like wine drink. Just add wine and cheers!