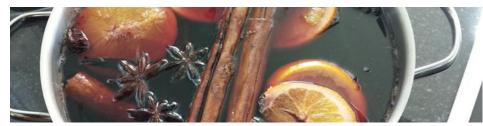

### **Lush Spiced Wine Gift Set**

Show a new customer your appreciation with the gift of mulled wine, a sweet and spicy traditional blend that will warm anyone even on the coldest nights. This mix has real apples, oranges, cloves, cinnamon, ginger, and star of anise in each package for a delicious hot cider-like wine drink. Just add wine and cheers!