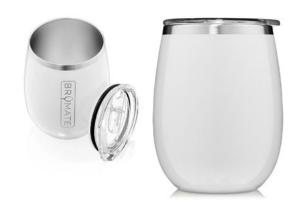

#### **Brumate Wine Tumbler**

Elevate any drinking experience with this 14oz insulated wine tumbler, which fits over a half-bottle of wine. The BevGuard™ technology ensures it stays at the perfect temperature until the very last sip.