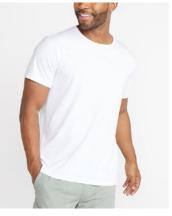

### Marine Layer Signature Tee

This signature shirt put Marine Layer on the map. Not only are they the most absurdly soft shirts you'll ever wear, but they're also made with recycled beechwood, so they're sustainable too. Ø