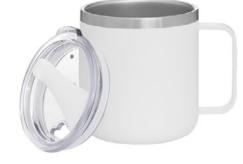

#### Camper Mug

This 12oz, double-wall, stainless steel thermal mug is ready for any occasion on-the-go. It features vacuum insulation, a stainless steel rim, and a clear push-on lid.  ${\cal O}$ 