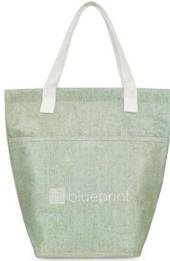

#### Sami Mini Tote Cooler

Practical for a tailgate, picnic, or backyard barbeque, this cooler bag made of recycled materials holds up to 10 cans and features dual tote-style handles for easy carrying.  $\varnothing$ 