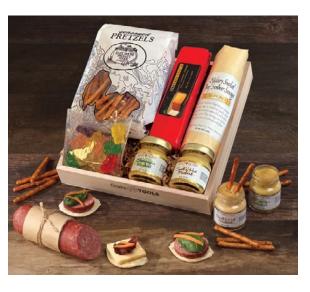

## Maple Ridge Savory Sampler

Packed with savory goodness, this sampler includes creamy, smoky cheddar cheese, tangy beef summer sausage, and seasoned dipping pretzels with two gourmet mustards.

Gift Box