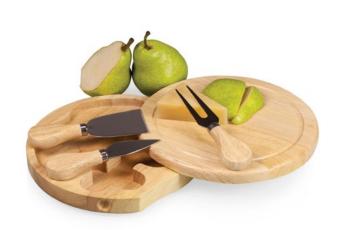

## Cheese Cutting Board & Tools Set

The perfect gift for a host with the most style, this split-level cutting board is made from eco-friendly rubberwood with a swivel-connected box containing three stainless steel cheese tools. Laser-engraved branding is included in the price.