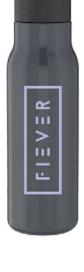

## h2go Water Bottle

This 25 oz single wall, stainless steel bottle is not only eco-friendly, it also has a signature threaded lid that keeps cold beverages super chill.  $\varnothing$ 

Gift Box

Crinkle paper