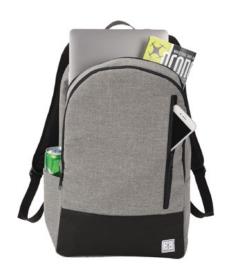

## Merchant & Craft Backpack

A simple classic for a modern lifestyle, this backpack features a 15" computer sleeve and a handy vertical outside zipper pocket for easy access.