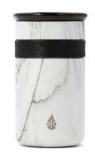

# S'well Teakwood Shaker Set

The Shaker Set comes with a stainless steel lid, cap and jigger to help make the perfectly balanced and refreshing cocktail.