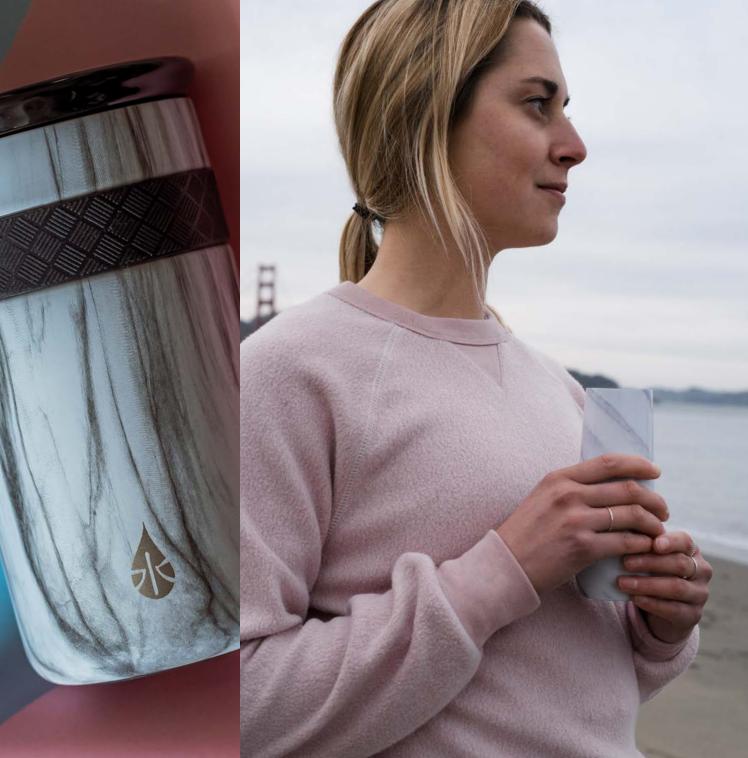

# S'well Smokey 17oz Bottle

Featured in a durable stonelike texture for added grip, the muted color palette simulates the raw minerals.

 $\emptyset$ 