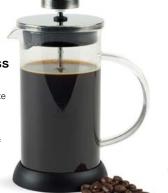

# Barista French Press

Made with heat resistant borosilicate glass which is durable under hot temperatures and brews up to 12oz of coffee.