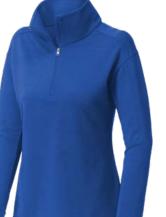

# Ogio Endurance Nexus 1/4-Zip Pullover

Perfect for your workout or the outdoors, this pullover is lightweight and features stay-cool wicking material and zoned ventilation. Available in Mens & Womens.