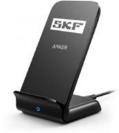

# Anker<sup>®</sup> PowerWave 7.5W Stand Qi Wireless Charger

This charging stand provides 10W high-speed charging for Samsung Galaxy, while iPhones get a boosted 7.5W charge.