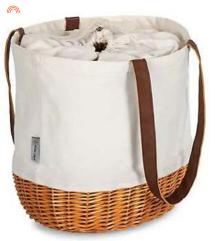

# Coronado Canvas and Willow Basket Tote

Made from willow and canvas, and with a fully-lined interior, this tote is ready for any adventure.