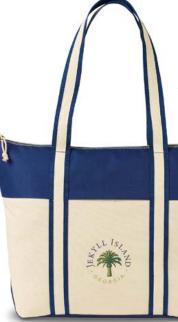

# Field & Co. 16oz Cotton Canvas **Convertible Tote**

Versatile on-trend tote that converts into a backpack. Rucksack top main compartment with front snap closure pocket.

 $\bigcirc$ 