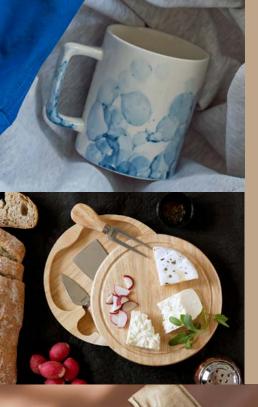

# Celeste Ceramic Mug

 $\bigcirc$ 

This stylish hand painted mug is designed to hold your favorite warm beverage at any time of day.

# Asiago Cheese Cutting Board &

A unique, eco-friendly rubberwood split-level cutting board with four fully-contained brushed stainless

# Tools Set

steel cheese tools. Ø