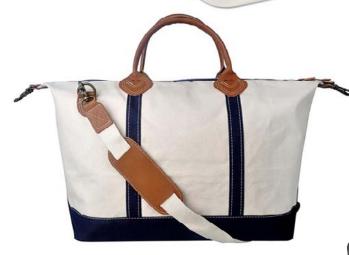

# Rhombus Signature Duffel

Ideal for a weekend trip, it's made with the strength of cotton canvas material and features stylish genuine leather handles and an adjustable shoulder strap.