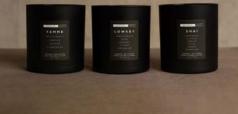

# Sensual Candle Co Noire Collection

An 8oz luxury coconut wax blend candle that's hand-poured into a matte black container with a unique wooden wicks. More scents available.