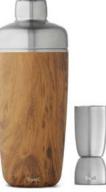

# S'well Teakwood Shaker Set

The Shaker Set comes with a stainless steel lid, cap and jigger to help make the perfectly balanced and refreshing cocktail.