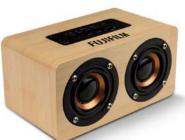

# Speaker

This speaker is made out of bamboo and delivers up to 8 hours of playback time at max volume!