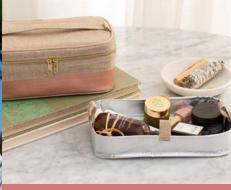

# Rhombus Signature Travel Kit

Whether you're taking a weekend vacation, or flying across country, you can take all your important toiletries inside this lightweight canvas bag.