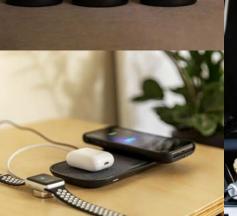

# Mophie Dual Wireless Charging Pad

Universal wireless dual charging pad that charges up to two devices and an additional USB device.

barreā

Hit the gym in style with this sporty bag designed to hold all your workout essentials.

# Anker PowerWave Dual Pad Qi Wireless Charger

Charge 2 devices at once with Dual Pad's twin charging surfaces that can charge directly through protective cases.

SONOS