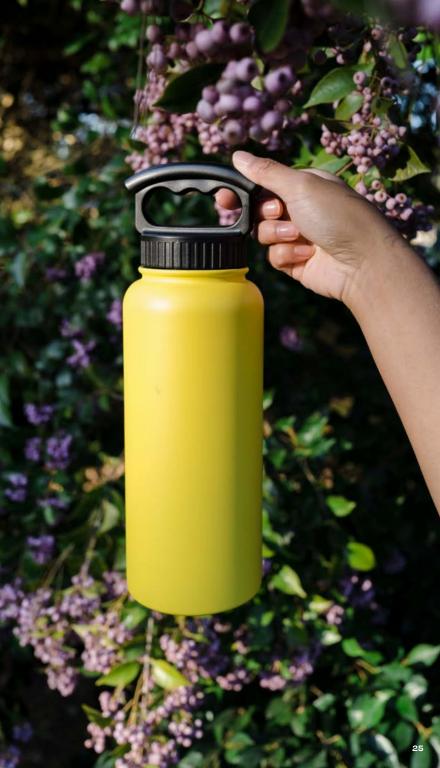

# Petal Thermal Tumbler

The 20.9 oz Petal Tumbler features a stainless steel thermal interior and a push-on lid with a swivel sipping top.

Alimade Unisex Organic Cotton Tee

Feel your impact in this crazysoft sustainable tee that uses an equivalent of up to 6 recycled plastic water bottles.