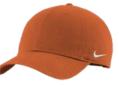

# Nike Heritage 86 Cap

Made from durable cotton twill, this unstructured, mid-profile cap has embroidered eyelets for enhanced breathability.