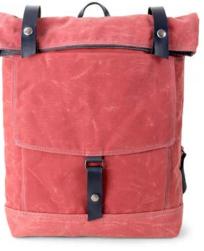

Ø

Rume Recycled Backpack

 $\varnothing$ 

# Brie Cheese Cutting Board & Tools Set

It's a split-level cutting board made from ecofriendly rubberwood with a swivel-connected box containing three cheese tools.

This sustainable backpack is not only lightweight and portable, it's also made with recycled polyester.