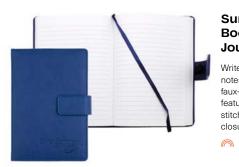

# Surrey Bookbound Journal

Write your daily notes in this padded faux-leather journal featuring matching stitching and lappet closure.

Blanket Tote Outdoor

Morning dew or sand don't stand a chance

against this blanket, a cozy portable picnic blanket with a soft fleece topside and