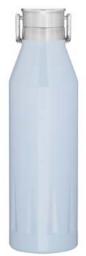

# Elemental 20oz Bottle

This 20oz bottle features a partially removable strap which you can attach to your bag to make transportation a breeze.

 $\emptyset$ 

.

Doggie Bandana

This classic tie-on bandana is the perfect accessory for your dapper dog.

# Elemental 20oz Bottle

This 20oz bottle features a partially removable strap which you can attach to your bag to make transportation a breeze.