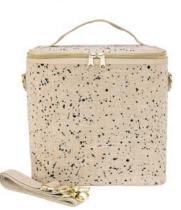

# Suja Bring Your Own The Healthy Set

Keep your meals and snacks fresh and cool for hours with this set that includes the Midori Bamboo Cooler and the Sarada Bento Box.

0

suja

ORGANIC