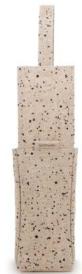

# Coronado Canvas and Willow Basket Tote

Made from willow and canvas, and with a fully-lined interior, this tote is ready for any adventure.