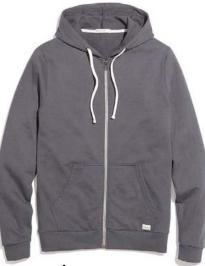

# Paper Mate Inkjoy Gel Pen

Quick-drying Paper Mate InkJoy Gel Pens dries 3X faster so smears run in fear.

 $\bigcirc$ 

**Champion Double** Dry Eco Hooded Sweatshirt

Stay warm on your next outing with this eco hooded sweatshirt

from plastic bottles.

 $\emptyset$ 

made up of 5% recycled polyester