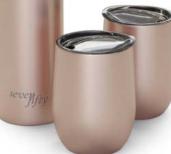

# Fifty/Fifty Wine Growler and Tumbler Set

Not only does the Gift Set have a sleek design, it can keep your wine at the perfect drinking temperature all day.