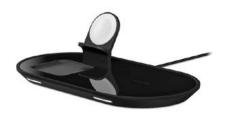

# Mophie Dual Wireless Charging Pad

Universal wireless dual charging pad that charges up to two devices and an additional USB device.

barreā

Hit the gym in style with this sporty bag designed to hold all your workout essentials.