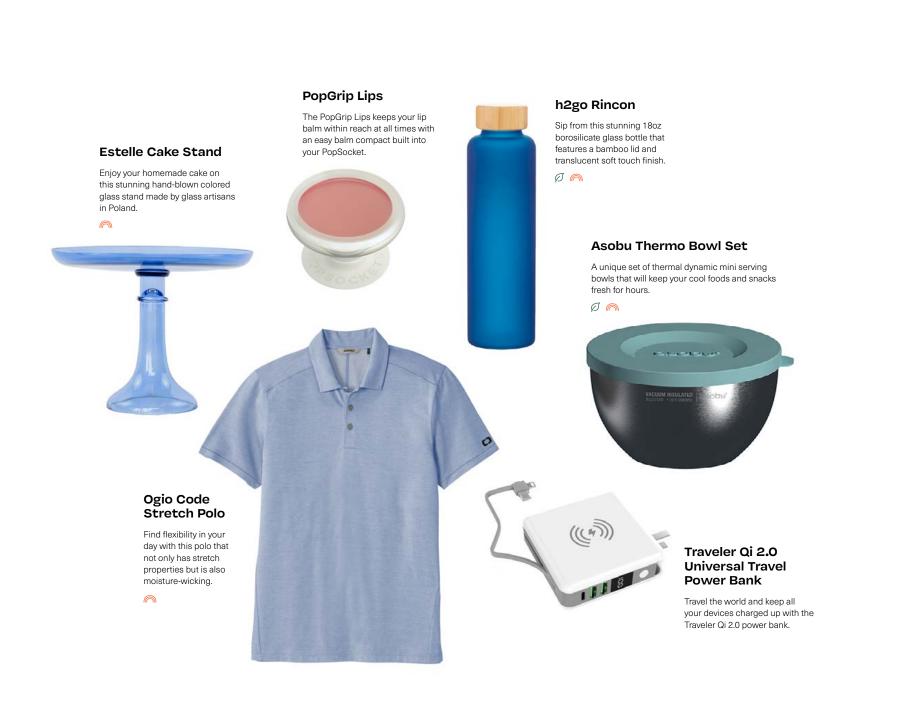

# Estelle Colored Stemless Wine Glasses

Enjoy your wine in this stunning hand-blown colored drinking cup made by glass artisans in Poland.

 $\bigcirc$ 

# Elemental 20oz Bottle

This 20oz bottle features a partially removable strap which you can attach to your bag to make transportation a breeze.

 $\emptyset$ 

.

Doggie Bandana

This classic tie-on bandana is the perfect accessory for your dapper dog.

# Asobu Dog Bowl Bottle

It's equipped with a detachable stainless steel and plastic bowl that twists off the base of the bottle, when it is time to re-hydrate your dog

47