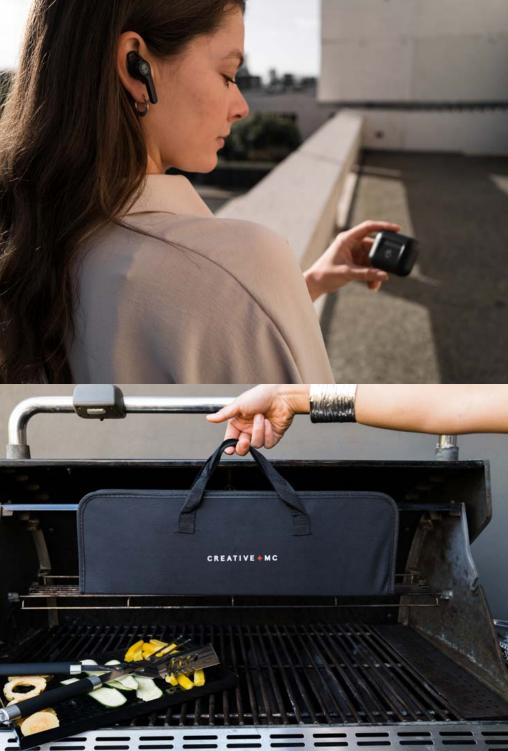

# Skullcandy Jib True Wireless Earbud

Features built in music controls, dual microphones, and can activate your voice assistance without touching your phone.

# Soft Touch BBQ Set

Stay prepared for any backyard BBQ with this set that includes two prong fork, tongs, and a serrated spatula with a bottle opener.

39