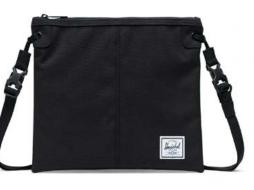

# Herschel Alder Crossbody

Reusable Pet Hair

Simply run the brush on furniture or clothing to collect hair and lint then slide it into the base and watch it come out hair and lint

Remover

free.

This versatile crossbody features a clip-fastened strap allowing it to be carried as a clutch or used to keep items organized within your bag.