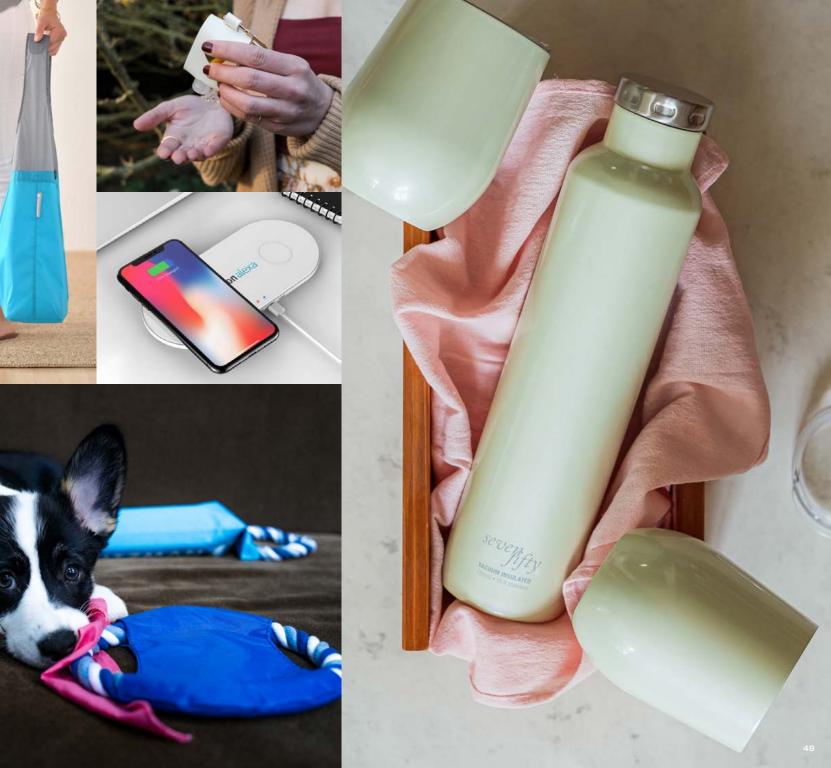

# SoYoung Lunch Poche

It's time to stop using shopping bags to carry your lunch and elevate it with a fashion forward reusable bag.

 $\emptyset$ 

# Elemental 20oz Bottle

This 20oz bottle features a partially removable strap which you can attach to your bag to make transportation a breeze.

 $\emptyset$ 

.

Doggie Bandana

This classic tie-on bandana is the perfect accessory for your dapper dog.

# Fifty/Fifty 34oz Bottle with

Bottle with 3 Finger Lid

The optimal companion for hikes or working out with a larger volume design.

 $oldsymbol{arphi}$ 

# 3

Fetch-It

Get ready for some bonding & fun with your pet! Toss the Fetch-It toy and watch your dog run and catch with joy.

(51)

# Crunch-It

Simply insert an empty water bottle with a tight cap and let your dog enjoy the loud "crunching" noise during tug-o-war.