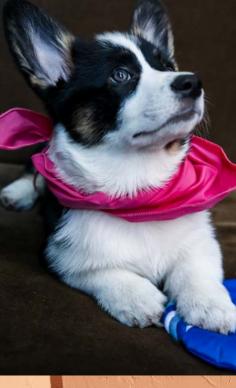

# Elemental 20oz Bottle

This 20oz bottle features a partially removable strap which you can attach to your bag to make transportation a breeze.

 $\emptyset$ 

.

Doggie Bandana

This classic tie-on bandana is the perfect accessory for your dapper dog.