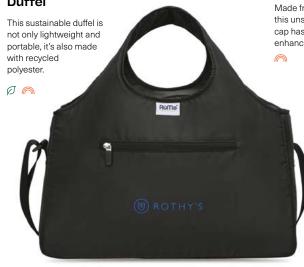

# Brie Cheese Cutting Board & Tools Set

It's a split-level cutting board made from ecofriendly rubberwood with a swivel-connected box containing three cheese tools.

This sustainable backpack is not only lightweight and portable, it's also made with recycled polyester.