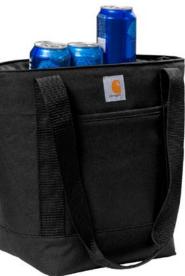

# Carhartt Tote 18–Can Cooler

This insulated cooler will keep your food and drinks fresh and cool when you're on-the-go.