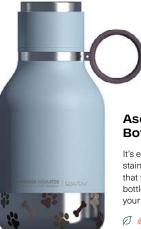

# Elemental 20oz Bottle

This 20oz bottle features a partially removable strap which you can attach to your bag to make transportation a breeze.

 $\emptyset$ 

.

Doggie Bandana

This classic tie-on bandana is the perfect accessory for your dapper dog.

# Elemental 20oz Bottle

This 20oz bottle features a partially removable strap which you can attach to your bag to make transportation a breeze.