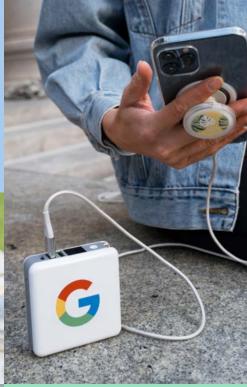

# SMOLDER

Sunburnt skies and sweltering streets reveal summer's edgy side, with leather and pewter materials accented by blazingly chic rust tones. This trend is for leaders: unapologetically intense and brazenly audacious.

# Sizzling meets sultry, with big city grit and sophistication.

183

-

INTO STREAM

. . .

**HISSIN** 

Cole 3

The Martin and

Rich pleathers and fishnetinspired textures are in abundance – from fabrics, to macrame handbags, and chunky black shoes.

Some call it passion, others call it resolve. You're driven to achieve greatness and can't be bothered with superficial labels. Go straight from the boardroom to the boardwalk with premium, practical, time-tested essentials.