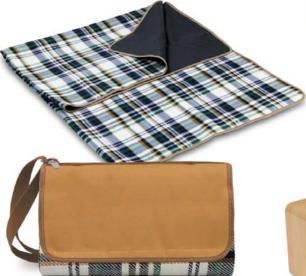

# Surrey Bookbound Journal

Write your daily notes in this padded faux-leather journal featuring matching stitching and lappet closure.

Blanket Tote Outdoor

Morning dew or sand don't stand a chance

against this blanket, a cozy portable picnic blanket with a soft fleece topside and

Picnic Blanket

water-resistant underside.