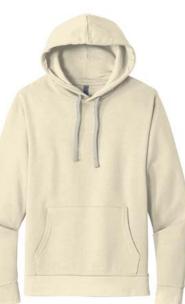

# Next Level Unisex Beach Eleece

Beach Fleece Pullover Hoodie

Enjoy the cool beach winds with this pullover hoodie that is soft inside and out with 80% cotton.

12

Easy yet refined statements that work in the city streets and by the sea.