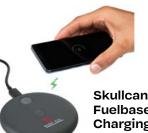

# Skullcandy Fuelbase Charging Pad

Plug this pad into a power source and you'll never have to plug your devices into one again.

 $\bigcirc$ 