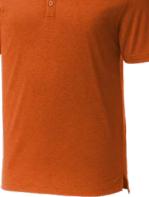

# Sport-Tek PosiCharge Strive Polo

Inspired by streetwear, these elevated heathered polos have a soft hand, wick moisture and keep logos and colors vibrant.