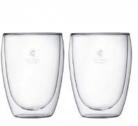

# Bodum Pavina Glass Set

Made of mouth-blown, heatresistant borosilicate glass is double walled to keep hot drinks hot and cold drinks cold.