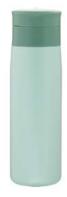

# Petal Thermal Tumbler

The 20.9 oz Petal Tumbler features a stainless steel thermal interior and a push-on lid with a swivel sipping top.

Alimade Unisex Organic Cotton Tee

Feel your impact in this crazysoft sustainable tee that uses an equivalent of up to 6 recycled plastic water bottles.