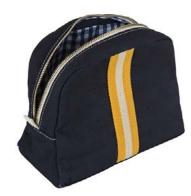

# SoYoung Beauty Poche

This pouch is perfect for keeping your favorite make-up in one place while you're on the move.

 $\emptyset$ 

# SoYoung Beauty Poche

This pouch is perfect for keeping your favorite make-up in one place while you're on the move.

 $\emptyset$ 

Golde Original Turmeric Latte Blend

Enjoy this powder blend of 6 essential superfoods to support skin glow, debloating, and immunity.