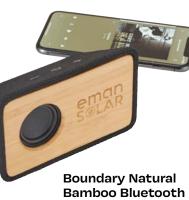

# Speaker

This speaker is made out of bamboo and delivers up to 8 hours of playback time at max volume!