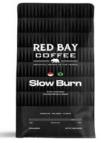

# **Red Bay Coffee**

The Slow Burn dark roast contains a blend of Brazilian and Sumatran coffees. It offers a nice balance of sweetness and a smooth body. Available in other roasts & flavors.

H