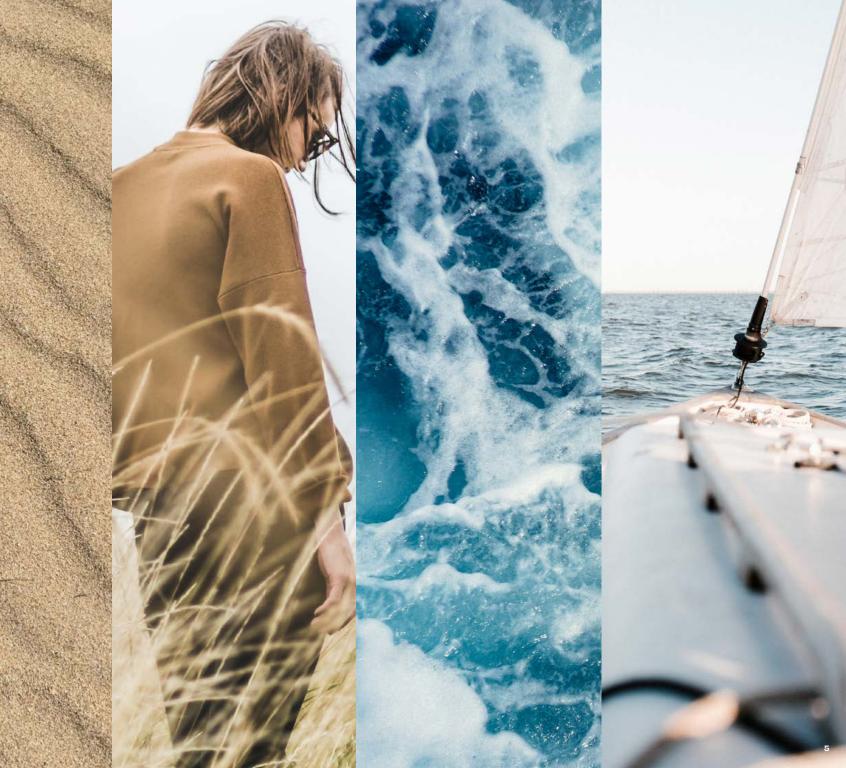

# BREEZE

liberating our senses to feel with abandon. on a boat or in a cafe.

# Crisp linen, french blue and classic khaki usher in the fresh breath of summer.

arnothing

 $\bigcirc$ 

8

All-natural fabrics like cotton, linen, and silk are not only versatile, they're light and airy even on a scorching day. A classic palette reminiscent of carefree days in the harbor.