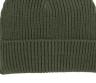

## PORT AUTHORITY WATCH CAP

This heavyweight, chunky, rib knit cap has a traditional look and is always coldweather-ready.

Constructed from a durable flight nylon material, it can safely hold all your essentials.