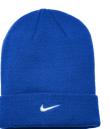

## BEANIE This stylish and warm cuffed beanie is perfect for

NIKE SIDELINE

the stands or the street.