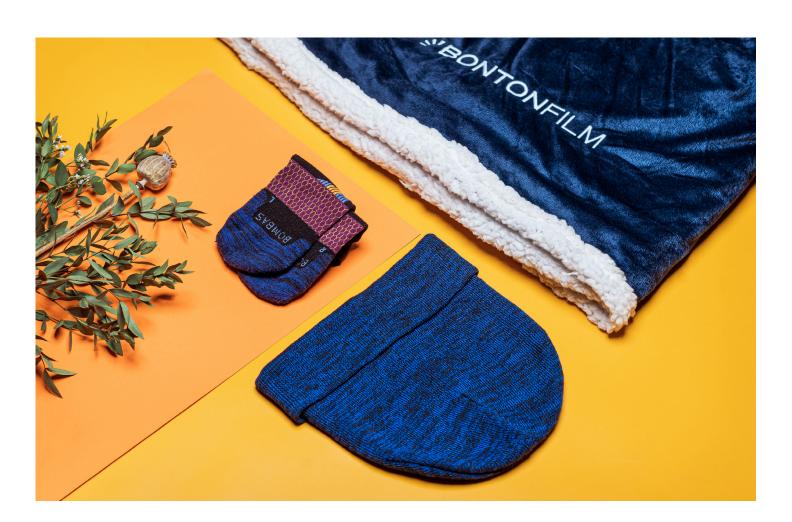

## APOLLO CABLE KNIT BEANIE

A plush lining gives this cable knit beanie cozy warmth in the cold.

## PORT AUTHORITY COZY BLANKET

Ultra-soft meets warmth in this sherpa fleece blanket that is ideal for cozy days.

ave FIELD &
CO.BUFFALO
PLAID PICNIC
BLANKET

This comfortable polarfleece blanket includes foam padding and a pocket for your essentials.

## ACE SLOUCHY BEANIE

This beanie has the perfect wool blend, making it soft and durable.