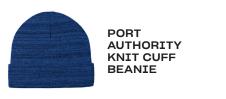

## BURT'S BEES TIPS AND TOES KIT

The variety of creams and butters will leave any recipient with revived skin and a grateful spirit.

PORT AUTHORITY

KNIT CUFF BEANIE

A quintessential cold weather classic, featuring a medium profile and a rollover cuff detail.