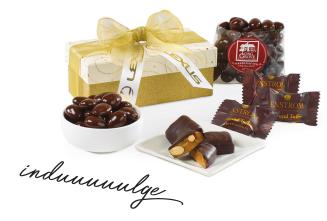

## SPARKLING DARK CHOCOLATE **GIFT BOX**

Treat someone with these delicious dark chocolate treats in a stunning, sparkling gift