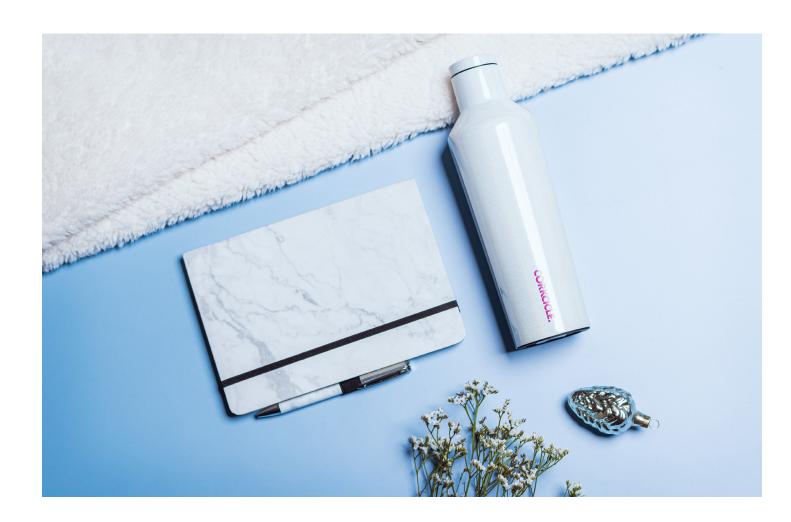

## ROCKETBOOK LETTER FLIP NOTEBOOK SET

This notebook has synthetic, white lined and dotted paper that wipes clean for reuse. Notes can be saved to the cloud!

## UNICORN MAGIC CANTEEN

This canteen features a shimmery and glossy finish that adds a little sparkle to every sip.

Add some style to your work area with this modern marble designed notebook.