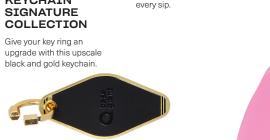

OUBLE WALL STAINLESS WINE BOTTLE COOLER

This double wall vacuum insulated wine cooler keeps your wine at the perfect temperature.



## H2GO FORCE BOTTLE

Sip in style with this classic thermal water bottle design that pops in the sun.

## KEYCHAIN SIGNATURE COLLECTION

black and gold keychain.



## **ASOBU** INFINITE MUG

This unique mug has a ceramic coated interior and a scratch resistant cork base exterior.





L.E.N.S. LARGE **EYEWEAR** CASE

42" FOLDING

UMBRELLA Prepare for the rainy season with this classic umbrella that comes with a matching

Use this neoprene bag glitz & glitter

use this neoprene b to store your travel essentials and add bling to your look.

## UNICORN MAGIC CANTEEN

This canteen features a shimmery and glossy finish that adds a little sparkle to every sip.







## CORKCICLE STEMLESS GLASS SET

Crafted with lightweight, durable, double-walled glass that can handle both hot and cold liquids.



## ASOBU COFFEE KUZIE

A new lightweight product that is thermal dynamically functional and environmentally friendly.

## **TONE**

This look channels the frosted setting on the selfie ring light, showing off your inner and outer glow.





## **PURPOSE**

## **MATERIAL**

You're the gold standard, and this look says you're worth the investment - from rose gold metals, to luscious marbles,



## **ATTITUDE**

exuberance and a refined

## **UVCLEAN WAND**

A portable UV-C light that can be used to sterilize small devices, door handles, cutlery, etc.



## NIKE HERITAGE 2.0 BACKPACK

This pack combines fun, simplicity, and functionality with its clean de