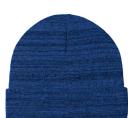

## APOLLO CABLE KNIT BEANIE

A plush lining gives this cable knit beanie cozy warmth in the cold.