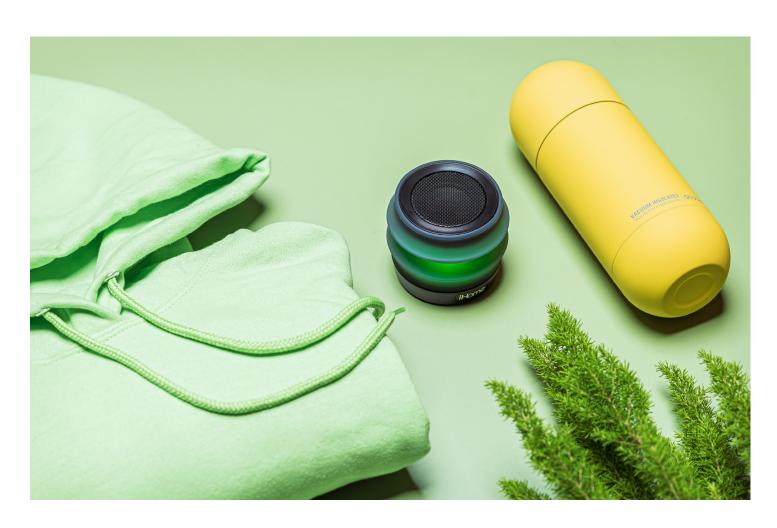

## CARHARTT WOMEN'S CLARKSBURG FULL-ZIP HOODIE

This gives the soft feel of a favorite sweatshirt with the warmth and durability that rivals a jacket.

## JBL GO 2 BLUETOOTH PORTABLE SPEAKER

A waterproof Bluetooth speaker that can stream quality music and sound for up to 5 hours.

## ASOBU ORB

With its stylish colors, unique shape, and perfected features, the Orb bottle is sure to wow.

AMBIØ

An eco notebook that uses organic, soy based inks and 100% recycled materials.

PORT AUTHORITY ENHANCED VISIBILITY CHALLENGER JACKET