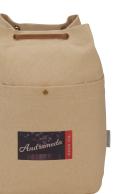

## FIELD & CO. 16 OZ COTTON CANVAS CONVERTIBLE TOTE This versatile on-trend

tote can also convert into a backpack.