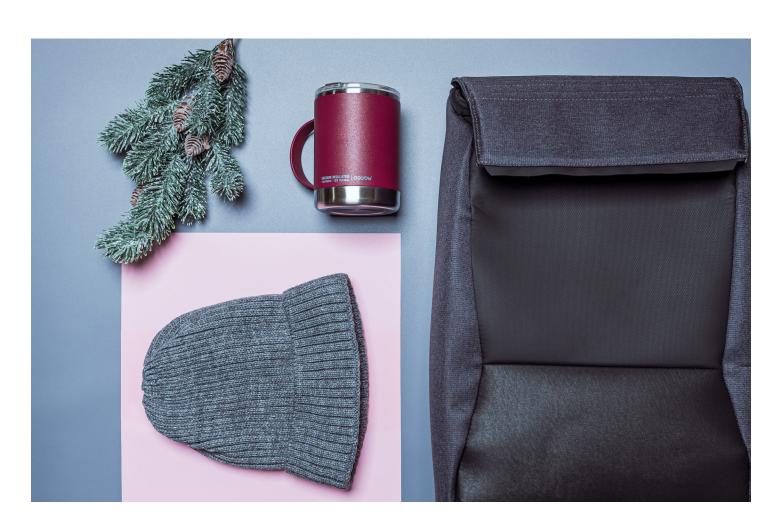

## APOLLO CABLE KNIT BEANIE

A plush lining gives this cable knit beanie cozy warmth in the cold.

## ACE HIGH NYC BACKPACK

City inspired backpack that's designed with bold lines and a clean, modern profile.

## INCASE CITY DOT BACKPACK

Ultra-light and comfortable, it features ergonomic, air-mesh straps for breathability.