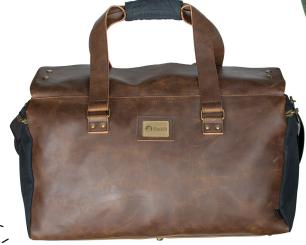

## BELLA + CANVAS SPONGE FLEECE DROP SHOULDER SWEATSHIRT

A classic unisex sweatshirt in super-soft fleece designed for warmth and breathability.

Duffel has space to fit everything you need for your next journey.