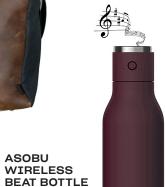

## ASOBU ORB

With its stylish colors, unique shape, and perfected features, the Orb bottle is sure to wow.

AMBIØ

An eco notebook that uses organic, soy based inks and 100% recycled materials.

PORT AUTHORITY ENHANCED VISIBILITY CHALLENGER JACKET