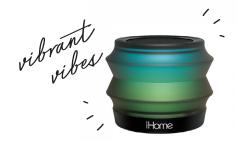

## IHOME COLOR CHANGING **BLUETOOTH** MINI SPEAKER

This collapsible compact speaker fits in your hand, yet offers rich, detailed sound.