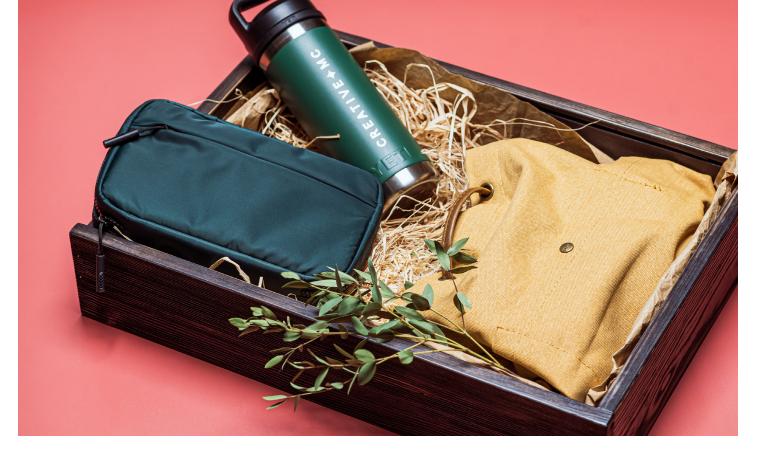

## INCASE CITY DOT BACKPACK

Ultra-light and comfortable, it features ergonomic, air-mesh straps for breathability.

## YETI RAMBLER BOTTLE

Remove the handle for a shatter-resistant spout that allows for controlled gulps on the go.

With new, exciting colors, refill your vinyl portfolio over and over for continued use.