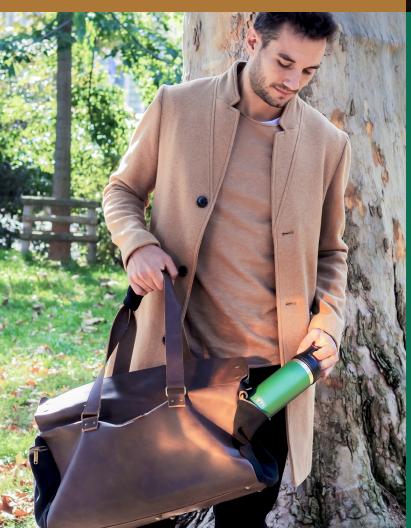

# 

If your ideal winter holiday is an invigorating day on the slopes, and a chill night by the fire in a woodsy cabin, this trend is your therapy dog. From brown leathers, to earthy greens, this timeless look exudes practicality and restraint.

## **MATERIAL**

Nature-inspired textures of wood and stone are complemented by sturdy fabrics like burlap and canvas.

## **COLOR**

Take in all the hues of a wintery walk in the woods, where infinite shades of green meet wood, bark, and leather.