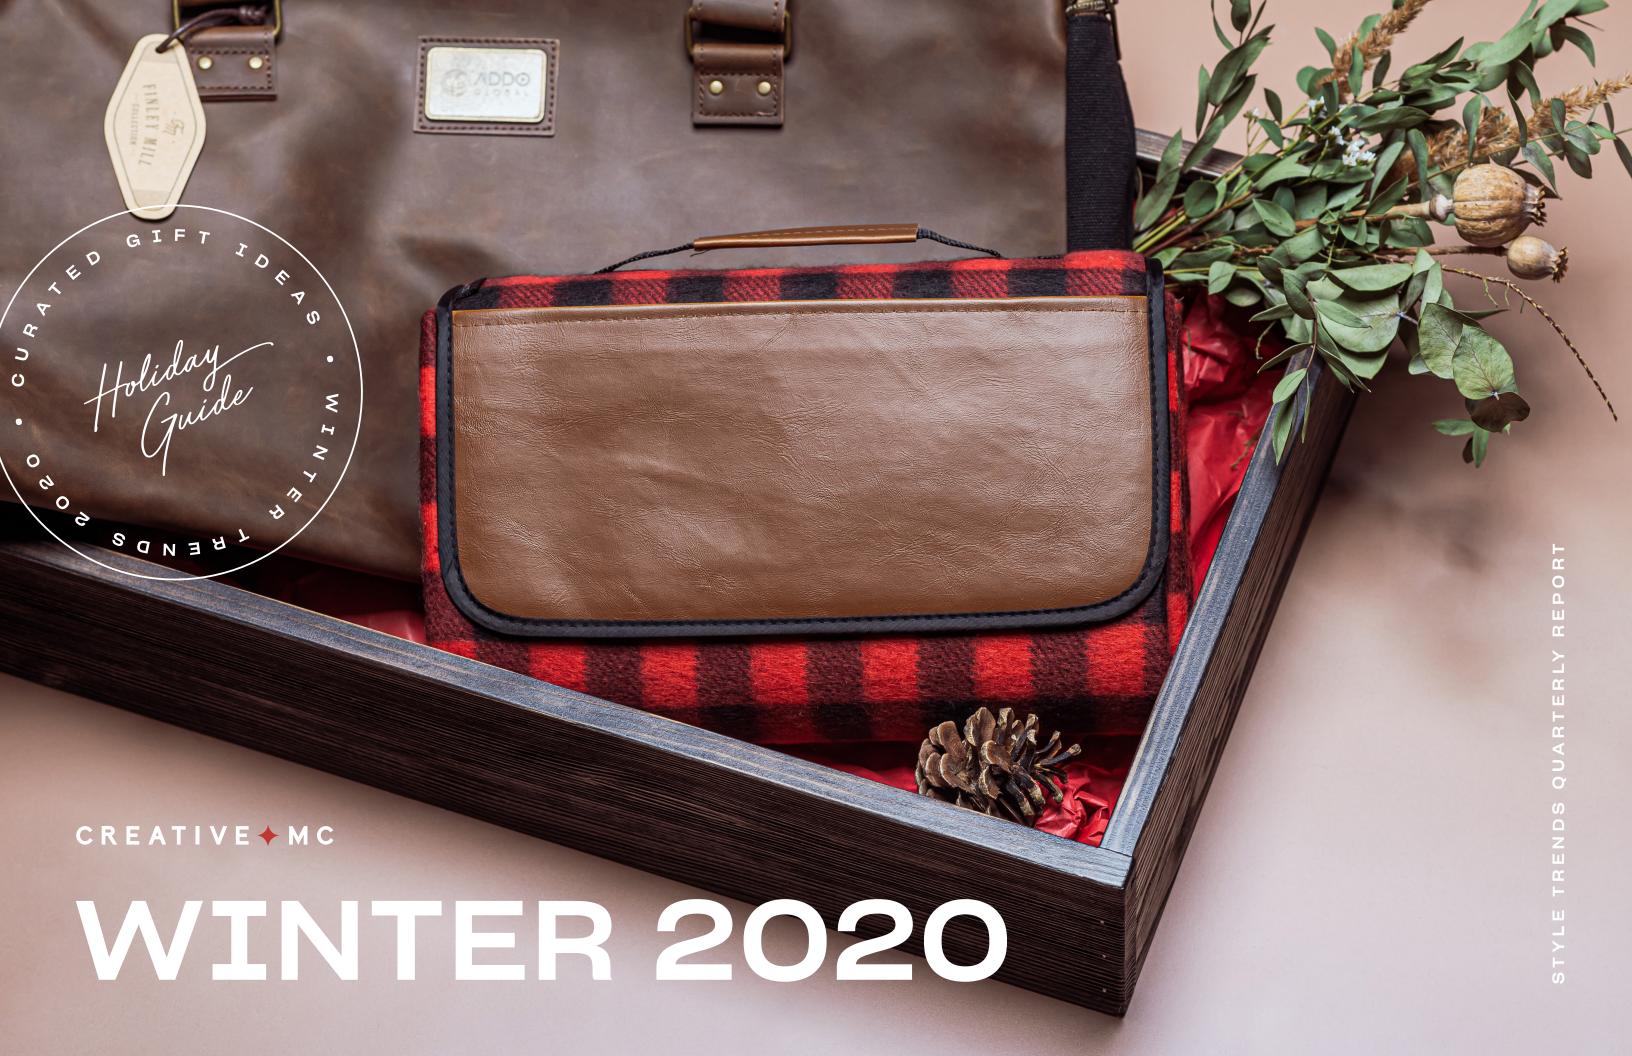

# 

If your ideal winter holiday is an invigorating day on the slopes, and a chill night by the fire in a woodsy cabin, this trend is your therapy dog. From brown leathers, to earthy greens, this timeless look exudes practicality and restraint.

## **FASHION**

Classic jackets, rugged leathers, and chunky boots not only add polish to the rich, deep colors of this trend, but also are endlessly chic.