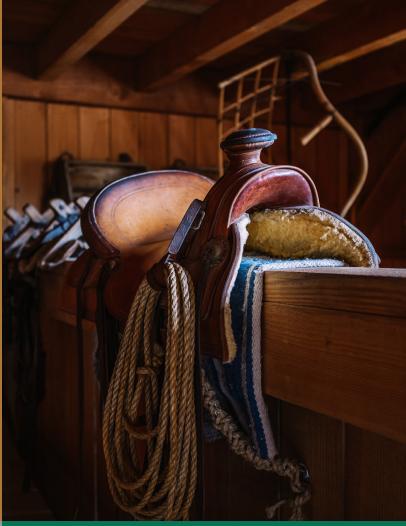

# 

If your ideal winter holiday is an invigorating day on the slopes, and a chill night by the fire in a woodsy cabin, this trend is your therapy dog. From brown leathers, to earthy greens, this timeless look exudes practicality and restraint.

## **MATERIAL**

Nature-inspired textures of wood and stone are complemented by sturdy fabrics like burlap and canvas.

## **COLOR**

Take in all the hues of a wintery walk in the woods, where infinite shades of green meet wood, bark, and leather.