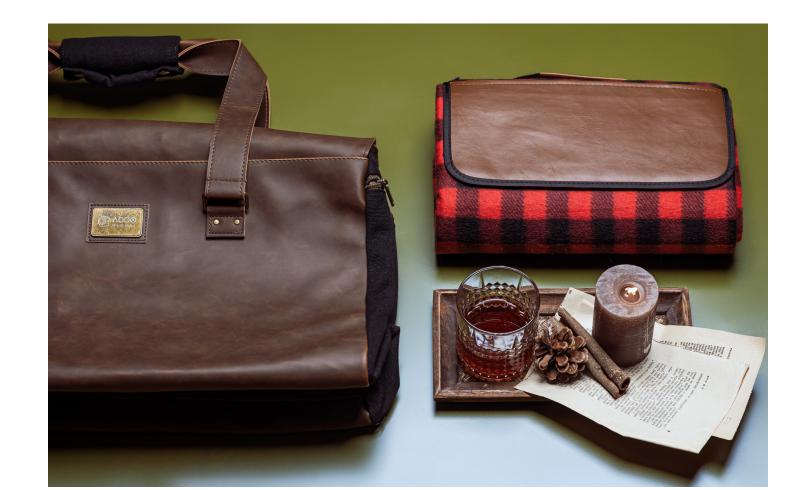

# 

If your ideal winter holiday is an invigorating day on the slopes, and a chill night by the fire in a woodsy cabin, this trend is your therapy dog. From brown leathers, to earthy greens, this timeless look exudes practicality and restraint.