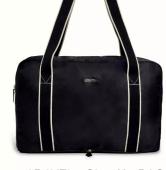

## PARAVEL FOLD-UP BAG

The perfect bag is roomy, feather-light, and folds down flat for storage or travel.