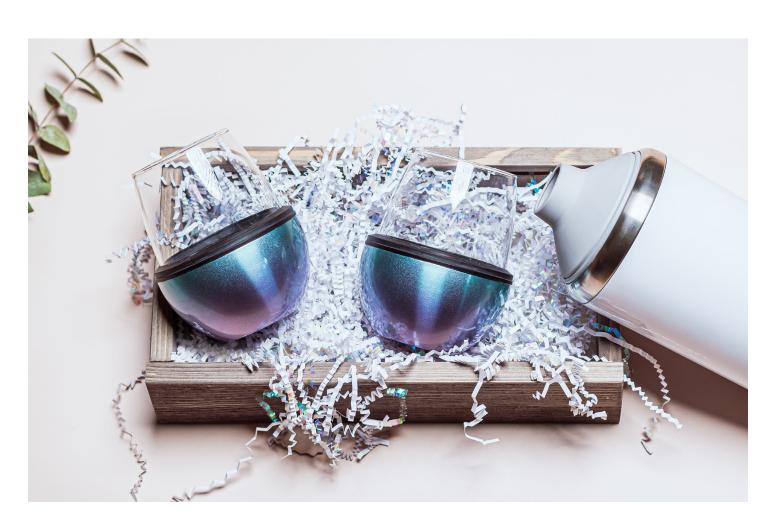

## CORKCICLE STEMLESS GLASS SET

Crafted with lightweight, durable, double-walled glass that can handle both hot and cold liquids.