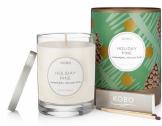

## BELAIR COTTON **CANVAS DUFFEL**

This duffel shows off a fun color-blocking design and natural cotton canvas.

KOBO 16 OZ PURE SOY CANDLE

Handmade in the USA, this pure soy candle comes in a variety of yummy scents.