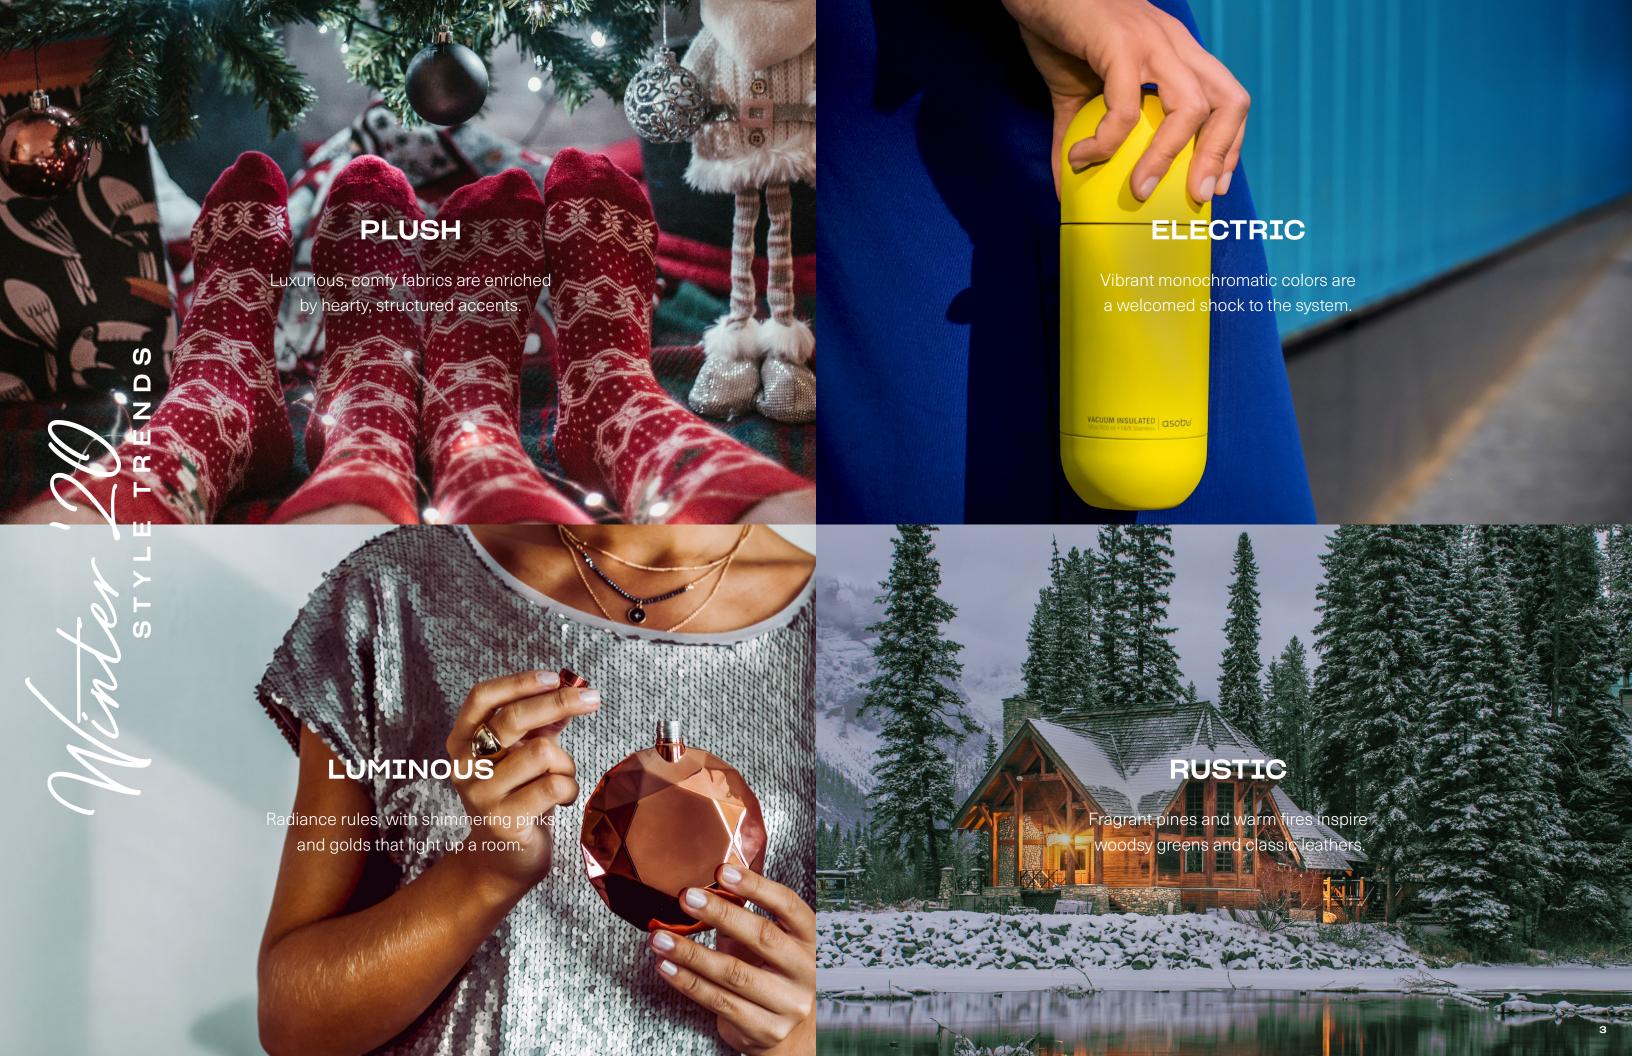

## **MATERIAL**

Indulging all things feel-good is quintessentially 2020 – whether your go-to is shearling, fuzzy fleece, or a sexy faux fur.

## **COLOR**

Walk on the wild side, with blinding yellows, blues, oranges, and greens so captivating, no

## COLOR

soft pinks, shiny golds, and marbled

## **COLOR**

Take in all the hues of a wintery walk in the woods, where infinite shades of green meet wood, bark, and leather.