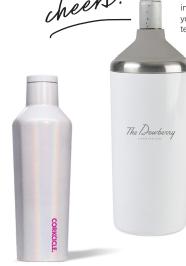

This portable chiller is a stylish and comfortable way to take your favorite bottle on the go.