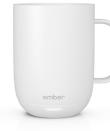

## EMBER MUG<sup>2</sup>

This smart mug allows you to set an exact drinking temperature for over an

SOMA CERAMIC MUG WITH BAMBOO LID The leak-proof bamboo lid

allows you to travel at ease and the ceramic upholds

Enjoy your favourite music on the go with a super unique waterproof lid speaker.

warm for hours with this stylish mug.