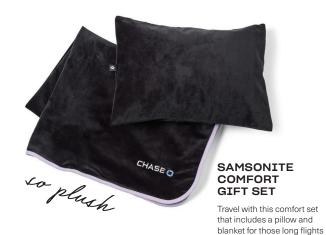

after the flame burns down and includes a complete kit to grow flowers or aloe.



## YOGA MAT CARRYING BAG

Throw your yoga mat over your shoulder in style with the customizable carrying bag.

## ACE SLOUCHY BEANIE

This beanie has the perfect wool blend, making it soft and durable.

## OGIO LADIES LUUMA SHERPA FULL-ZIP

A sherpa fleece body joins performance poly for the ultimate in coziness and



## **OGIO UTILITARIAN JACKET**

This parka-length, fully seam-sealed jacket is sleek, modern, and waterproof.

## MAD FOR PLAID TREATS TOTE

The perfect array of chocolate treats packaged in a stylish keepsake felt tote.

or drives.



## ROCKETBOOK LETTER FLIP NOTEBOOK SET

This notebook has synthetic, white lined and dotted paper that wipes clean for reuse. Notes can be saved to the cloud!



## **ATTITUDE**

This look defines your ultimate zen: from simple moments of pure happiness, to the warm serenity and familiarity of home.



## COLOR

Cool grays and rich creams come alive with luscious burgundy and polished black finishes, creating a refined holiday look.



## TONE

Some say you're moody, but those who really get you appreciate your pensive, purposeful side.



## **PURPOSE**

Reveal the humanity of your brand with thoughtful expressions that reflect your intentionality with quiet confidence.



Enjoy superior sound and voice quality with these bluetooth wireless headphones



STONEWARE CLAY MUG

Sip in comfort with this 11 oz stoneware mug

that features an unglazed

## THE NORTH FACE MOUNTAIN BEANIE

Made of 100% recycled fabric, this beanie is made to add cozy warm