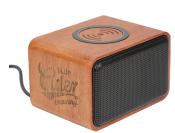

## WOOD BLUETOOTH SPEAKER WITH WIRELESS CHARGING PAD

This speaker with crystal clear sound is perfect for the office or home with crystal clear sound.