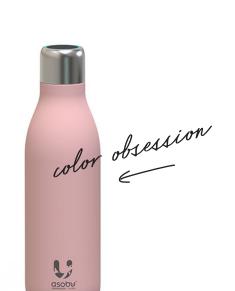

## ASOBU ORB

With its stylish colors, unique shape, and perfected features, the Orb bottle is sure to wow.

AMBIØ

An eco notebook that uses organic, soy based inks and 100% recycled materials.

PORT AUTHORITY ENHANCED VISIBILITY CHALLENGER JACKET