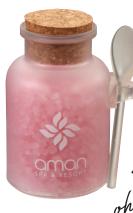

## TRANQUILITY SPA SCENT KIT

your bath for a soothing scent or add to a spray bottle for fragrance.