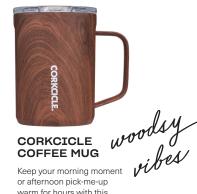

## CORKCICLE STEMLESS GLASS SET

Crafted with lightweight, durable, double-walled glass that can handle both hot and cold liquids.