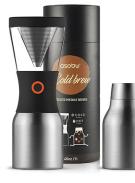

## ASOBU COLD BREW

An innovative brewing method that creates delicious coffee for at home or away.