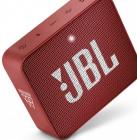

## JBL GO 2 BLUETOOTH PORTABLE SPEAKER

A waterproof Bluetooth speaker that can stream quality music and sound for up to 5 hours.