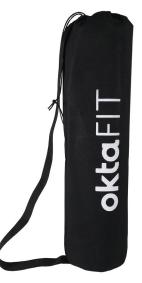

## YOGA MAT CARRYING BAG

Throw your yoga mat over your shoulder in style with the customizable carrying bag.