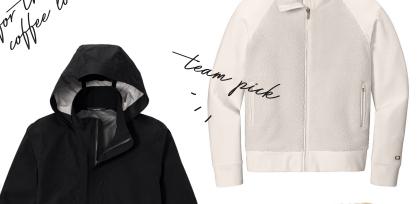

## THE NORTH FACE CASTLE ROCK HOODED SOFT SHELL **JACKET**

This jacket is sporty and functional without sacrificing durability and versatility.