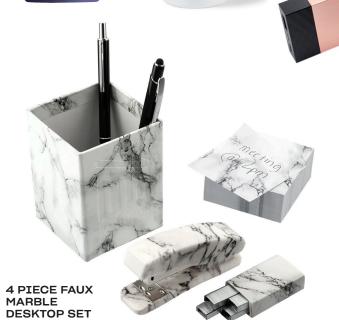

## ASOBU INSULATED "ON THE ROCKS" KUZIE

This kuzie is perfect for keeping your liquor chilled whether on the rocks or "neat."

Add some style to your

desk! This set includes a pen cup, stapler, staple refills, and note pad.