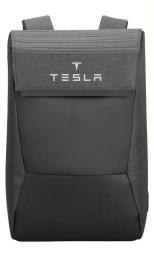

## INCASE CITY DOT BACKPACK

Ultra-light and comfortable, it features ergonomic, air-mesh straps for breathability.