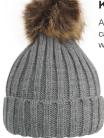

## APOLLO CABLE KNIT BEANIE

A plush lining gives this cable knit beanie cozy warmth in the cold.