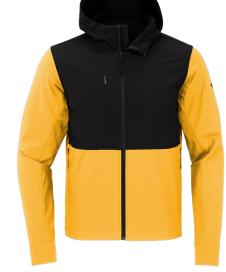

## THE NORTH FACE CASTLE ROCK HOODED SOFT SHELL **JACKET**

This jacket is sporty and functional without sacrificing durability and versatility.