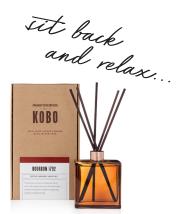

## **KOBO ROOM DIFFUSER**

Create a rich and fragrant ambiance for any room you choose.

## **KOBO PURE SOY**

Made with environmentally sustainable soybeans, it creates a clean burn and an excellent level of fragrance.