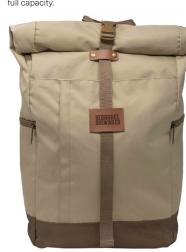

## **EL DORADO ROLL TOP** BACKPACK

Its top can be rolled down for style and fit, or unrolled and zipped to utilize its full capacity.