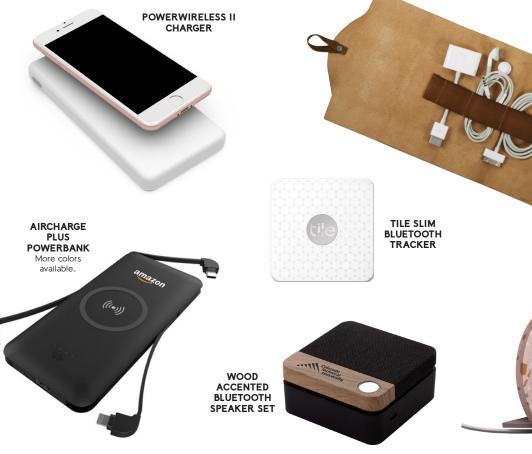

### ELECTRONIC DIFFUSER & DROPPER BOTTLE ESSENTIAL OIL IN GIFT BOX Additional scents available.

BLACK MATTE CANDLE WITH LUX BOX

ESSENTIAL OIL COMBO PACK Additional scents available.

NATIVE UNION DOCK TERRAZZO WIRELESS CHARGER

More colors available.

ALTERNATIVE LEATHER CORD WRAP

ETTA SPEAKER SET More colors available.

WIRELESS CHARGER WITH 10000 MAH POWER BANK More colors available.

LE BATON
TRAVEL BOTTLE More colors

A LIL' SOMETHING EXTRA