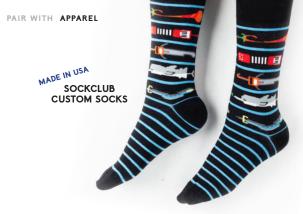

# Cool, cozy, custom.

One of our most popular gifts for the holidays, design your own custom socks or simply provide your branding and we'll create them for you.

ECO-FRIENDLY TURKISH BAMBOO ROBE

SATIN FROSTED CANDLE TUMBLER WITH GIFT BOX