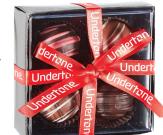

HOT CHOCOLATE KIT IN MINI GLASS MASON JAR

HOT CHOCOLATE ON A SPOON KIT

4 PIECE DECADENT TRUFFLE BOX

THE FINISHING TOUCH