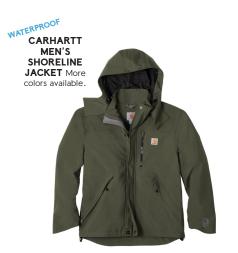

Eddie Bauer

ARC'TERYX

NEW ERA MEN'S FRENCH TERRY FULL-ZIP HOODIE More colors available.

NEW ERA WOMEN'S FRENCH TERRY FULL-ZIP HOODIE More colors available.

carhartt **C**.

PETER MILLAR

icebreaker

NEW ERA MEN'S SUEDED COTTON BLEND FULL-ZIP HOODIE More colors available.