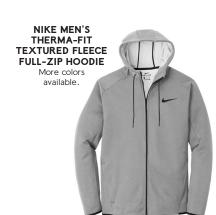

THE NORTH
FACE MEN'S
TECH FULL-ZIP
FLEECE JACKET More colors

available.

THE NORTH FACE
WOMEN'S TECH FULLZIP FLEECE JACKET
More colors available.

JACKET More colors

available.

THE NORTH FACE MEN'S

APEX DRYVENT