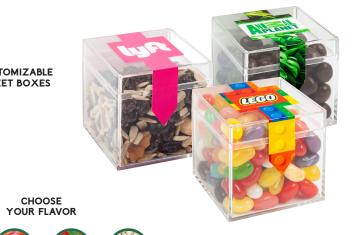

### CUSTOMIZABLE SWEET BOXES

TAYLOR & GRANT

Design the perfect sweet box with a variety of different candies to choose from.

Gummy 3D Blocks

Dark Chocolate Jelly Espresso Beans Beans

Champagne Bubbles

4 PIECE SWEET BOX ASSORTED GIFT SET