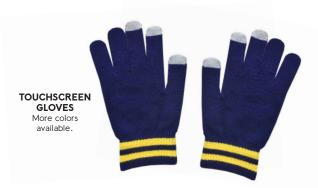

## PAIR WITH

BROWSE THROUGH A VARIETY OF PERFECT PRODUCTS THAT CAN PAIR WITH YOUR EVERYDAY LIFE

Created with you in mind

**PASHMINA** 

WRAP More colors available.

CARHARTT ACRYLIC

CARHARTT ACRYLIC KNIT BEANIE More colors available.