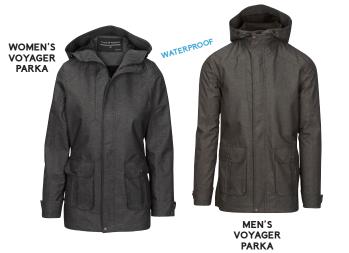

Eddie Bauer

ARC'TERYX

NEW ERA MEN'S FRENCH TERRY FULL-ZIP HOODIE More colors available.

NEW ERA WOMEN'S FRENCH TERRY FULL-ZIP HOODIE More colors available.

carhartt **C**.

PETER MILLAR

icebreaker

NEW ERA MEN'S SUEDED COTTON BLEND FULL-ZIP HOODIE More colors available.