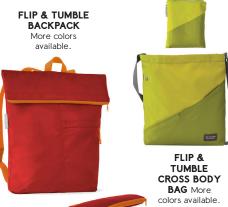

THE NORTH
FACE MEN'S
TECH FULL-ZIP
FLEECE JACKET More colors

available.

THE NORTH FACE
WOMEN'S TECH FULLZIP FLEECE JACKET
More colors available.

JACKET More colors

available.

THE NORTH FACE MEN'S

APEX DRYVENT

JACKET More

BREATHABLE

WOMEN'S APEX DRYVENT colors available.

**JACKET** More colors available.

More colors available.

ARC'TERYX MEN'S ADAHY HOODY More colors available.

THE NORTH FACE
WOMEN'S HIGH
LOFT FLEECE
JACKET More
colors available.