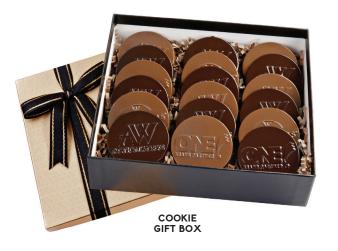

### CUSTOMIZABLE SWEET BOXES

TAYLOR & GRANT

Design the perfect sweet box with a variety of different candies to choose from.

Gummy 3D Blocks

Dark Chocolate Jelly Espresso Beans Beans

Champagne Bubbles

4 PIECE SWEET BOX ASSORTED GIFT SET