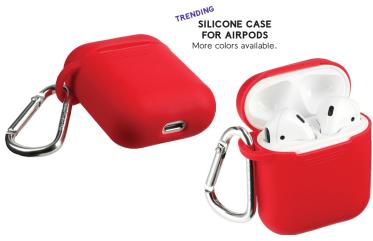

UMBLER WITH GIFT BOX



More colors available.



BAMBOO BLANKET LIVINGSTON More colors available.



CANDLE GIFT SET

### ELECTRONIC DIFFUSER & DROPPER BOTTLE ESSENTIAL OIL IN GIFT BOX Additional scents available.









BLACK MATTE CANDLE WITH LUX BOX



ESSENTIAL OIL COMBO PACK Additional scents available.





NATIVE UNION DOCK TERRAZZO WIRELESS CHARGER

More colors available.

ALTERNATIVE LEATHER CORD WRAP









ETTA SPEAKER SET More colors available.







WIRELESS CHARGER WITH 10000 MAH POWER BANK More colors available.











LE BATON
TRAVEL BOTTLE More colors













A LIL' SOMETHING EXTRA

## STOCKING STUFFERS

WE GATHERED ONE-OF-A-KIND STOCKING STUFFER FINDS TO BRING JOY TO ALL OF YOUR EMPLOYEES AND CLIENTS





FUJI LUNCH GIFT SET

STOCKING STUFFERS

















PHONESOAP SHINE PHONE SCREEN CLEANER













SUGAR, SPICE & EVERYTHING NICE

## **SWEET TREATS**

IT'S THAT TIME OF YEAR WHEN YOU ARE
SURROUNDED BY THE BEST KINDS OF TREATS
AND GOODIES, SO WE CURATED THE ULTIMATE
LIST OF SWEETS JUST FOR YOU





## Sweet branding.

Customize these tasty treats with your logo and a sprinkle color of your choosing.









### CUSTOMIZABLE SWEET BOXES





TAYLOR & GRANT

Design the perfect sweet box with a variety of different candies to choose from.











Gummy 3D Blocks









Dark Chocolate Jelly Espresso Beans Beans















Champagne Bubbles





4 PIECE SWEET BOX ASSORTED GIFT SET







HOT CHOCOLATE KIT IN MINI GLASS MASON JAR



HOT CHOCOLATE ON A SPOON KIT

4 PIECE DECADENT TRUFFLE BOX



THE FINISHING TOUCH

### THAT'S A WR