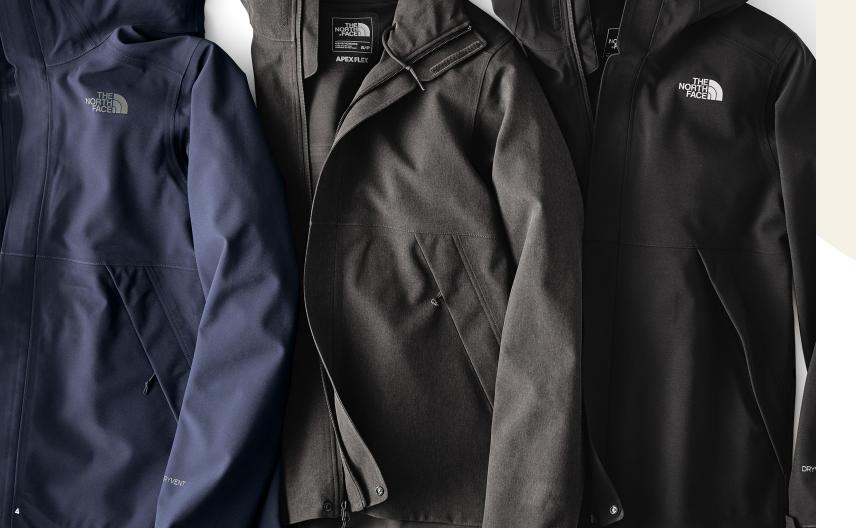

THE NORTH
FACE MEN'S
TECH FULL-ZIP
FLEECE JACKET More colors

available.

THE NORTH FACE
WOMEN'S TECH FULLZIP FLEECE JACKET
More colors available.

JACKET More colors

available.

THE NORTH FACE MEN'S

APEX DRYVENT

JACKET More

BREATHABLE

WOMEN'S APEX DRYVENT colors available.

**JACKET** More colors available.

More colors available.

ARC'TERYX MEN'S ADAHY HOODY More colors available.

THE NORTH FACE
WOMEN'S HIGH
LOFT FLEECE
JACKET More
colors available.