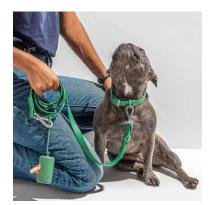

"Add glamour to any event"

VASSA TAPERED JOGGERS \$\$\$

CORKCICLE 16 OZ VACUUM-SEALED CUP \$\$ Ø ♡ 🍙

PARAVEL FOLD-UP
BELT BAG
\$\$

\( \times \frac{1}{2} \frac{1}{2} \frac{1}{2} \hfrac{1}{2} \hfrac{1

WILD ONE DOG POOP BAG CARRIER \$ ♥ ♠ ♠