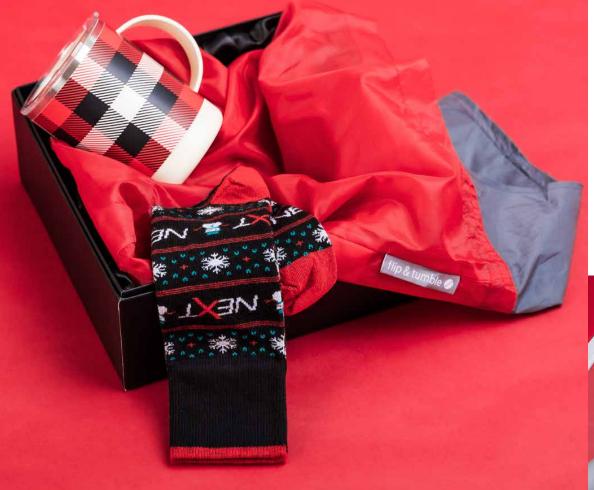

**ASOBU ULTIMATE** MUG WITH LID

Ø

**SOCK CLUB CUSTOM WOOL CREW SOCKS** 

**FLIP & TUMBLE** 24/7 BAG

0 8 M