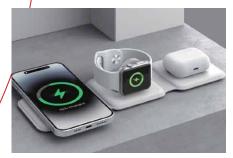

# Leading the charge

Courant has wow'ed the tech world again with its sleek magnetic iPhone charger that includes a base for powering up AirPods. Equally chic, the LARQ bottle features the first water purification system. When combined with Spector & Co's soft cover journal and pen, this trio is the ultimate desk set.