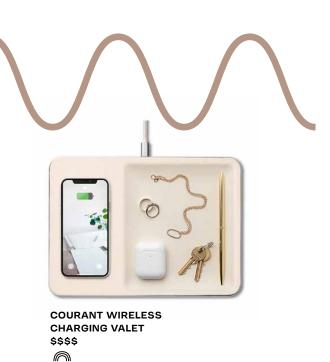

LILLY PULITZER DOUBLE-ZIP **ACCESSORY POUCH** \$\$ **₩** 

**PARAVEL CABANA** 

**VALET TRAY** 

 $\mathbb{C}$ 

\$\$

**COURANT WIRELESS CHARGING PAD** \$\$\$\$

**BLACK GREY** 