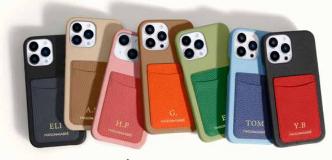

MAISON DE SABRÉ LEATHER PHONE CASE WITH CARD HOLDER \$\$\$

 $\mathcal{Q} \mathcal{Q} \mathbf{A}$ 

0 C & A

SPACECRAFT SPECKLED BEANIE \$

SUNSKI POLARIZED SUNGLASSES \$\$

NIXON STAINLESS STEEL LEATHER WATCH \$\$\$\$