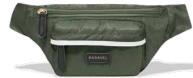

"Add glamour to any event"

VASSA TAPERED JOGGERS \$\$\$

CORKCICLE 16 OZ VACUUM-SEALED CUP \$\$ Ø ♡ 🍙

PARAVEL FOLD-UP
BELT BAG
\$\$

\( \times \frac{1}{2} \frac{1}{2} \frac{1}{2} \hfrac{1}{2} \hfrac{1

WILD ONE DOG POOP BAG CARRIER \$ ♥ ♠ ♠