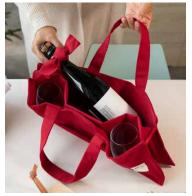

TREND | POWER

BRIST RECYCLED WAFFLE BEANIE \$

MEMBERS ONLY VARSITY JACKET \$\$\$\$ ₩ 🖱

THERABODY FITNESS MAT WITH DELUXE CARRIER \$\$

APLAT SINGLE WINE CARRIER \$\$

DAY OWL CORD POUCH \$ \$

WENGER RECYCLED **DUAL-COMPARTMENT TOILETRY BAG** \$\$