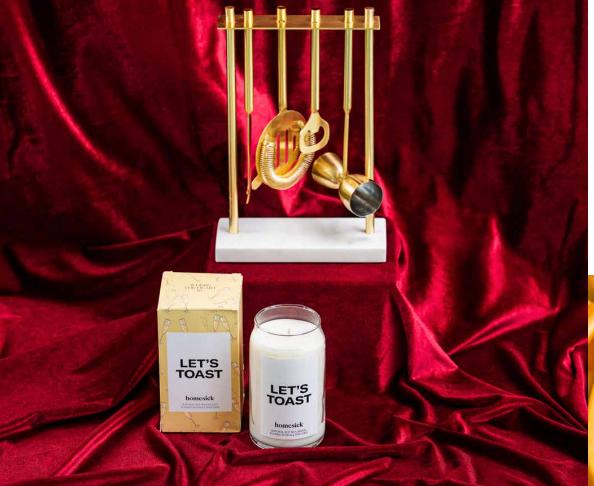

# Serving up sparkle

All that glitters is not gold, but Be Home's luxe cocktail and cheeseboard accessory set will add glamour to any event. Pair it with one of Homesick's candles, which feature a variety of clever messages for any occasion, or opt for a custom design for your own branded look.

HOMESICK SCENTED CANDLE \$\$

BE HOME
HANGING COCKTAIL
BAR TOOL SET
\$\$\$

\$\$