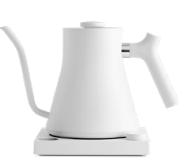

## TREND | VISION

DARK CHOCOLATE ALMONDS GIFT BOX \$\$

VASSA
RECYCLED JACKET
\$\$\$\$

\$\tilde{\Pi}\$

FELLOW LUXURY
ELECTRIC KETTLE
\$\$\$\$

\$\tilde{\Pi}

CALPAK
LAPTOP BACKPACK
\$\$\$

\$\alpha \times \\ \alpha \times \end{align\*

# The executive collection

These items will enhance the comfort and style of any C-Suite office or home. Fellow's award-winning design features exact temperature control for a warm drink that's good to go in Asobu's travel mug. Homesick's candle adds uplifting ambiance to complete the set.