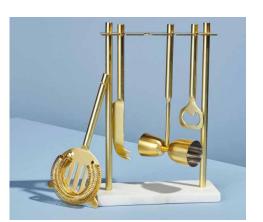

# Serving up sparkle

All that glitters is not gold, but Be Home's luxe cocktail and cheeseboard accessory set will add glamour to any event. Pair it with one of Homesick's candles, which feature a variety of clever messages for any occasion, or opt for a custom design for your own branded look.

HOMESICK SCENTED CANDLE \$\$

BE HOME
HANGING COCKTAIL
BAR TOOL SET
\$\$\$

\$\$