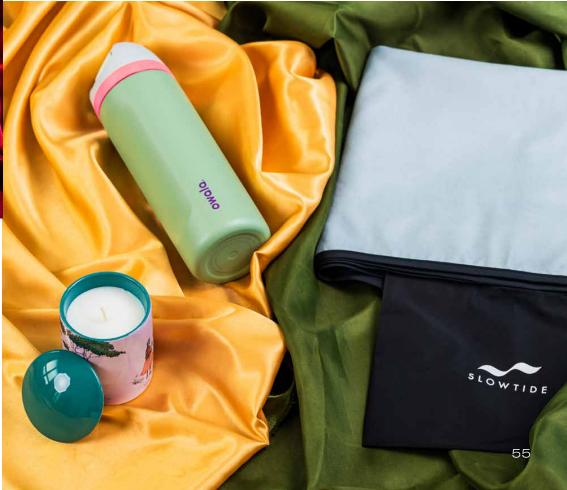

# Warm winter's night

Gift an elegant outdoor experience that has it all: Slowtide's recycled, water-resistant blanket; Owala's bottle with a built-in straw; and, a matching L'or de Seraphine candle from designer Sheila Bridges' "Harlem Toile" collection.

L'OR DE SERAPHINE SCENTED CANDLE \$\$\$

₩

SLOWTIDE QUICK-DRY LIGHTWEIGHT BLANKET \$\$\$ OWALA 32 OZ TRIPLE-LAYER INSULATED STEEL TUMBLER

ØM