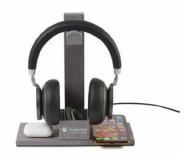

DAY OWL CROSSBODY \$ Ø \to \to

FOSSA MEN'S
BOMBER JACKET
\$\$\$

RICHER POORER HOODIE \$\$\$ \$\alpha \text{ (a)}

TRUMAN WIRELESS CHARGER & HEADPHONE STAND \$\$

W&P COCKTAIL CANTEEN SET \$\$ ∅ €

PORT & COMPANY
FLEECE-LINED BEANIE
\$