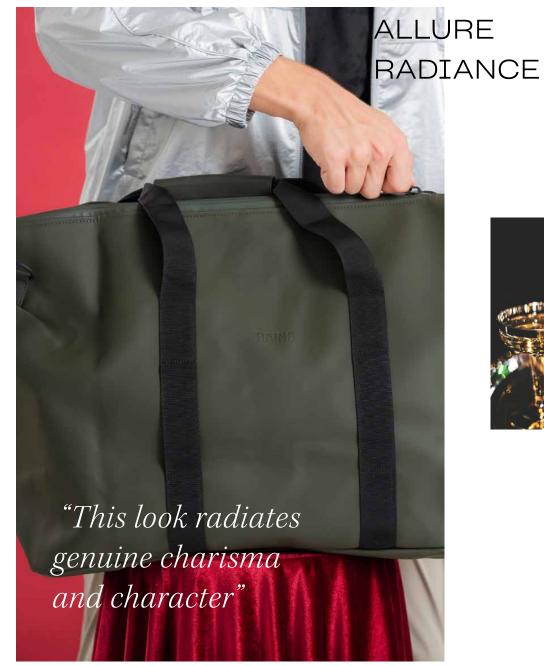

"Add glamour to any event"

VASSA TAPERED JOGGERS \$\$\$

CORKCICLE 16 OZ VACUUM-SEALED CUP \$\$ Ø ♡ 🍙

PARAVEL FOLD-UP
BELT BAG
\$\$

\( \times \frac{1}{2} \frac{1}{2} \frac{1}{2} \hfrac{1}{2} \hfrac{1

WILD ONE DOG POOP BAG CARRIER \$ ♥ ♠ ♠