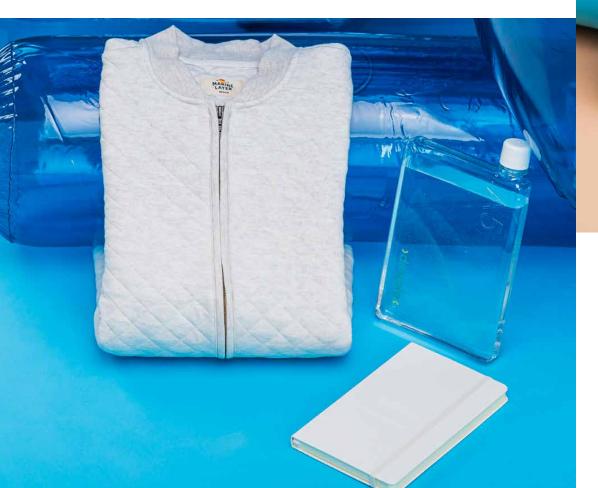

# TSING T

PORT AUTHORITY EXTRA PLUSH MICROFIBER ROBE \$

OHOM SELF-HEATING CERAMIC MUG \$\$\$

MARINE LAYER
QUILTED BLANKET
\$\$\$

\$\$\$

ASOBU INSULATED PORTABLE COLD BREWER \$\$

CALVEREY ORBITKEY
TRACKABLE KEY STRAP
\$\$

MOLESKINE
WINE JOURNAL
\$\$

ASOBU WINE CHILLER \$

PARKER SONNET ROLLERBALL \$\$\$

# Warm winter's night

Gift an elegant outdoor experience that has it all: Slowtide's recycled, water-resistant blanket; Owala's bottle with a built-in straw; and, a matching L'or de Seraphine candle from designer Sheila Bridges' "Harlem Toile" collection.