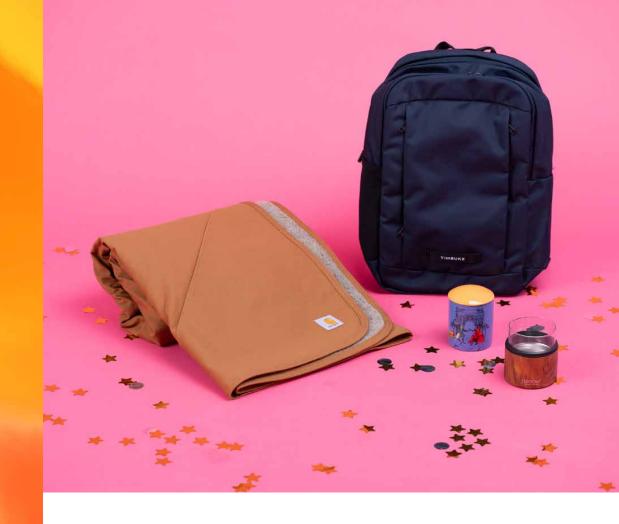

# Cozy Collection

Draped in Carhartt's yummy sherpa-lined blanket, this trio is winter-ready. Timbuk2's latest backpack features a zip panel for pens and cords, while L'or de Seraphine's candle completes this luxe gift set.

CARHARTT SHERPA-LINED **BLANKET** \$\$\$

\$\$

L'OR DE

SERAPHINE

**SCENTED** 

CANDLE

TIMBUK2 **ORGANIZATIONAL** LAPTOP BACKPACK \$\$\$\$