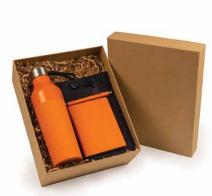

# Wine lover's delight

What an elegant toast to every wine lover's heart!
Combine Asobu's sleek yet practical bottle chiller with Moleskin's multifaceted wine journal. The handcrafted Parker silver pen adds the perfect finishing VIP touch.

MOLESKINE
WINE JOURNAL
\$\$

ASOBU WINE CHILLER \$

PARKER SONNET ROLLERBALL \$\$\$