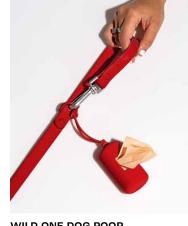

"Add glamour to any event"

VASSA TAPERED JOGGERS \$\$\$

CORKCICLE 16 OZ VACUUM-SEALED CUP \$\$ Ø ♡ 🍙

PARAVEL FOLD-UP
BELT BAG
\$\$

\( \times \frac{1}{2} \frac{1}{2} \frac{1}{2} \hfrac{1}{2} \hfrac{1

WILD ONE DOG POOP BAG CARRIER \$ ♥ ♠ ♠