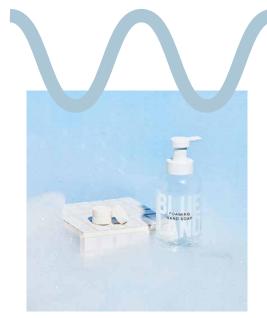

# NOIS!

DAGNE DOVER
PUFFY CROSSBODY
\$\$\$

\$\$\$

"The future is looking fantastical!"

URBANISTA SOLAR
POWERED EARPHONES
\$\$\$

∅ ♥ ♠

BLUELAND HAND SOAP STARTER SET \$

Ø 85