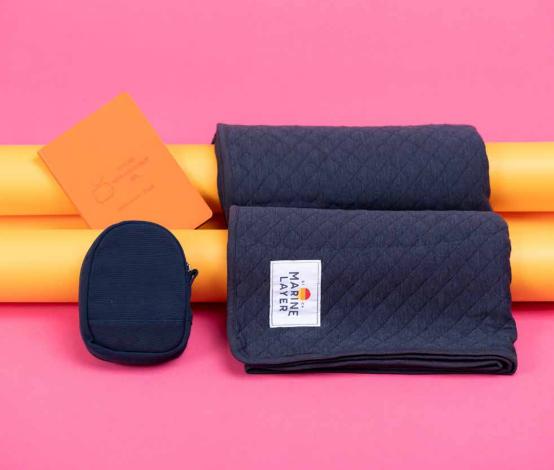

# *Travel-ready*

This set will add style and comfort to any adventurer. Marine Layer's absurdly soft quilted fabric is now a blanket! Made of 100% recycled materials, Day Owl's compact cord pack and Spector & Co's journal will keep your recipients sustainably organized.

MARINE LAYER **QUILTED BLANKET** \$\$\$

000

DAY OWL CORD POUCH

000

**SPECTOR & CO ECO-FRIENDLY JOURNAL** 

00