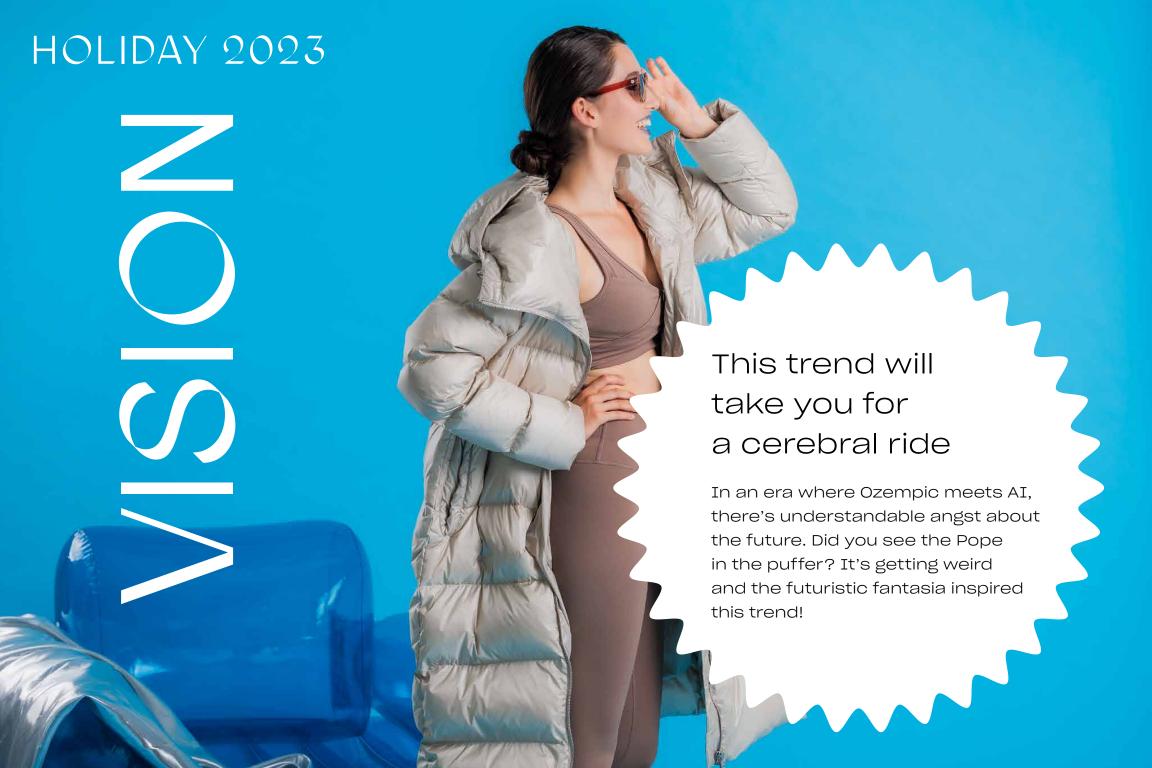

## TREND | VISION

VARLEY DOUBLE SOFT SWEATPANTS AND SWEATSHIRT \$\$\$

There's no shame in taking a reflective pause!