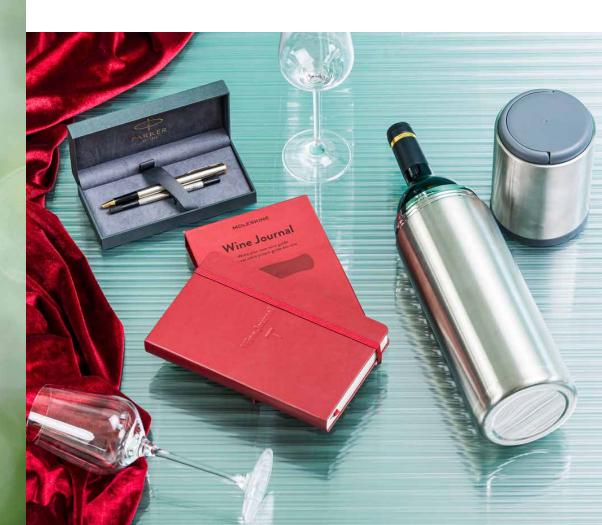

# Wine lover's delight

What an elegant toast to every wine lover's heart!
Combine Asobu's sleek yet practical bottle chiller with Moleskin's multifaceted wine journal. The handcrafted Parker silver pen adds the perfect finishing VIP touch.

MOLESKINE
WINE JOURNAL
\$\$

ASOBU WINE CHILLER \$

PARKER SONNET ROLLERBALL \$\$\$