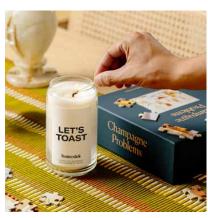

# Serving up sparkle

All that glitters is not gold, but Be Home's luxe cocktail and cheeseboard accessory set will add glamour to any event. Pair it with one of Homesick's candles, which feature a variety of clever messages for any occasion, or opt for a custom design for your own branded look.

HOMESICK SCENTED CANDLE \$\$

BE HOME
HANGING COCKTAIL
BAR TOOL SET
\$\$\$

\$\$