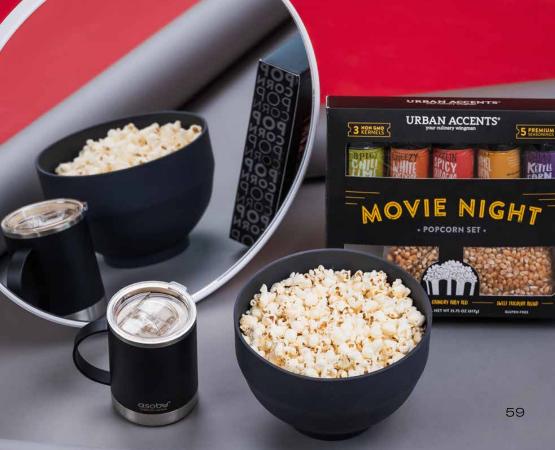

# The executive collection

These items will enhance the comfort and style of any C-Suite office or home. Fellow's award-winning design features exact temperature control for a warm drink that's good to go in Asobu's travel mug. Homesick's candle adds uplifting ambiance to complete the set.

HOMESICK SCENTED CANDLE \$\$

Ø M

ASOBU TALL TRAVEL MUG WITH LID \$

FELLOW LUXURY ELECTRIC KETTLE \$\$\$\$