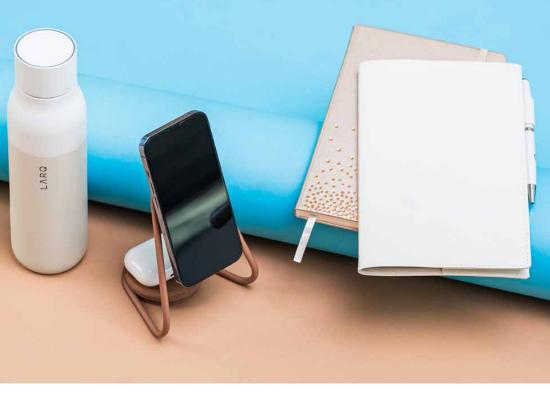

# Leading the charge

Courant has wow'ed the tech world again with its sleek magnetic iPhone charger that includes a base for powering up AirPods. Equally chic, the LARQ bottle features the first water purification system. When combined with Spector & Co's soft cover journal and pen, this trio is the ultimate desk set.

COURANT WIRELESS CHARGING STAND \$\$\$

LARQ 17 OZ
SELF-PURIFYING
WATER BOTTLE
\$\$\$

\$\tilde{C} \tilde{C} \tilde{C}

SPECTOR & CO SOFT COVER JOURNAL & PEN S