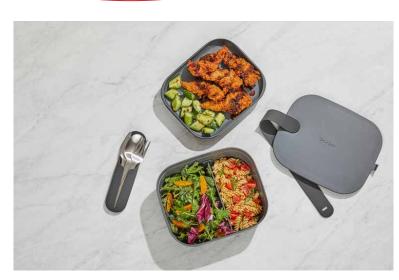

GOURMET **EXPRESSIONS POPCORN SET** \$\$

ASOBU ULTIMATE **MUG WITH LID** 

00

We've carefully curated this gift bundle for every level of professional in the workforce. The Asobu Ultimate Mug, Sock101's cozy custom wool socks, and Flip & Tumble's convertible bag, make a thoughtful and practical combination that's great for the office or WFH.