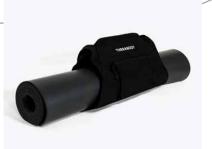

TREND | POWER

BRIST RECYCLED WAFFLE BEANIE \$

MEMBERS ONLY VARSITY JACKET \$\$\$\$ ₩ 🖱

THERABODY FITNESS MAT WITH DELUXE CARRIER \$\$

APLAT SINGLE WINE CARRIER \$\$

DAY OWL CORD POUCH \$ \$

WENGER RECYCLED **DUAL-COMPARTMENT TOILETRY BAG** \$\$