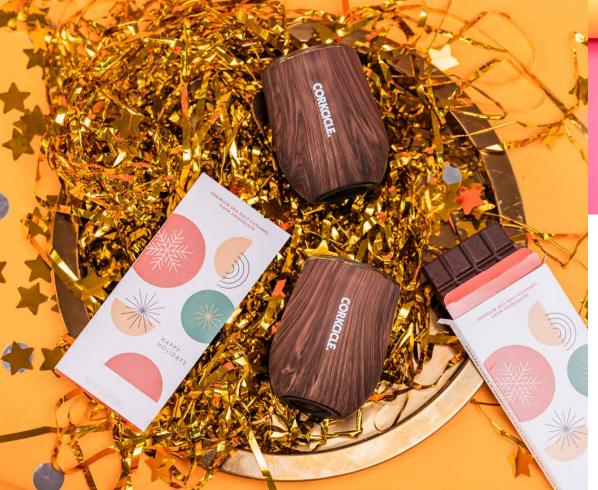

## Chocolate and cheers!

Pair a set of the ever-popular Corkcicle stemless 12 oz wine cups with Sweeter Cards' yummy and customizable chocolate gift card, and you will deliver pure holiday delight!

CORKCICLE STEMLESS WINE **CUP SET** \$\$

000

**SWEETER** CARDS

**%** 