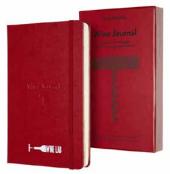

# Wine lover's delight

What an elegant toast to every wine lover's heart!
Combine Asobu's sleek yet practical bottle chiller with Moleskin's multifaceted wine journal. The handcrafted Parker silver pen adds the perfect finishing VIP touch.

MOLESKINE
WINE JOURNAL
\$\$

ASOBU WINE CHILLER \$

PARKER SONNET ROLLERBALL \$\$\$