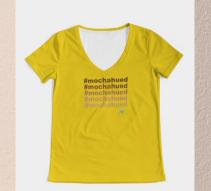

0 C 8 m

CALLAWAY WARBIRD GOLF BALLS

AS COLOUR HOODIE DA

EPIC EVERYDAY MOCHA HUED LADIES TEE

ACEHIGH TECH ANTI-THEFT BACKPACK

MEMBERS ONLY® MEN'S PULLOVER HOODIE

PQ

Ø C