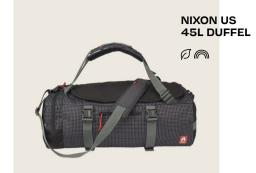

RAINS 16" LAPTOP BAG

WIRELESS CHARGING JOURNAL

MAISON DE SABRÉ SUSTAINABLE LEATHER BACKPACK DA

00%

From utilitarian silhouettes to oversized pockets, this look is utterly practical and universally accessible.