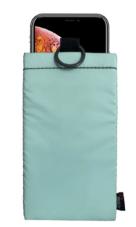

THE QI ORGANIC, WHOLE FLOWER ROSE TEA AND GLASS TEAPOT

0 \* **a** 

PHOOZY INSULATED ANTIMICROBIAL PHONE CASE