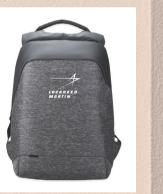

0 C 8 m

CALLAWAY WARBIRD GOLF BALLS

AS COLOUR HOODIE DA

EPIC EVERYDAY MOCHA HUED LADIES TEE

ACEHIGH TECH ANTI-THEFT BACKPACK

MEMBERS ONLY® MEN'S PULLOVER HOODIE

PQ

Ø C