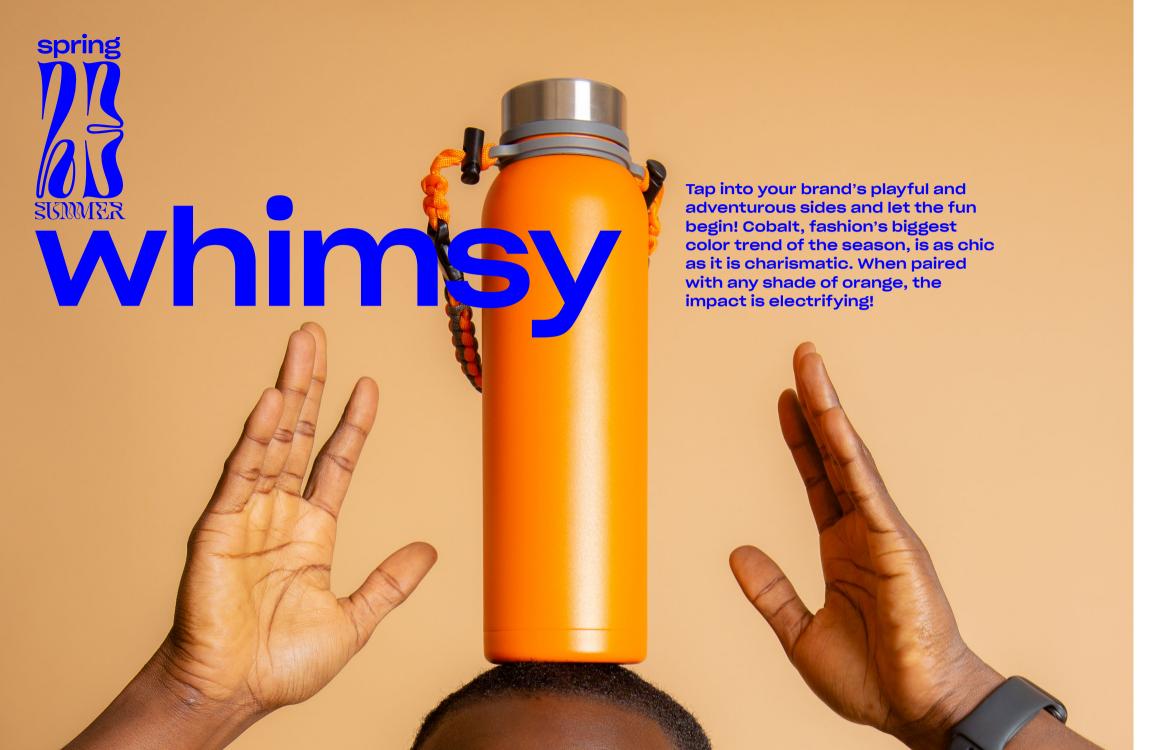

VASSA WORKOUT SHORTS

VINYL BUCKET SLING

Positivity is contagious! A welcoming brand radiates happiness.

Express your humanity with looks that are downright elemental. The combination of nature-inspired textures and densely decadent chocolates with blinding yellow accents makes this trend the real deal.