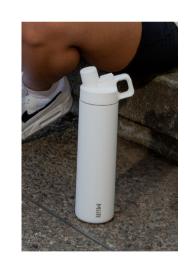

MIIR® 20 OZ LEAKPROOF STRAW LID BOTTLE  $\mathcal{Q} \mathcal{Q} \mathcal{A}$ 

ARLO CLASSICS 20 OZ STAINLESS STEEL TUMBLER

LE BON SHOPPE BOYFRIEND SOCKS

OAKLEY BUCKET HAT

BKR 32 OZ GLASS "LUCKY ME" WATER BOTTLE 0 8 m