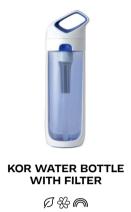

MIIR® 20 OZ LEAKPROOF STRAW LID BOTTLE  $\mathcal{Q} \mathcal{Q} \mathcal{A}$ 

ARLO CLASSICS 20 OZ STAINLESS STEEL TUMBLER

LE BON SHOPPE BOYFRIEND SOCKS

OAKLEY BUCKET HAT

BKR 32 OZ GLASS "LUCKY ME" WATER BOTTLE 0 8 m