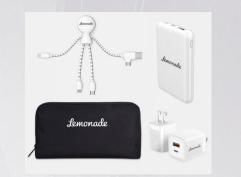

# **More Colors**

The product shown is in a color that reflects this trend but is also available in additional colors.

Rendezvous

AUGUSTA SPORTSWEAR SHORTS 

BROOKS BROTHERS® LAPTOP BAG

47 BRAND COTTON CAP

CALPAK LUGGAGE TAG & PORTABLE CHARGER