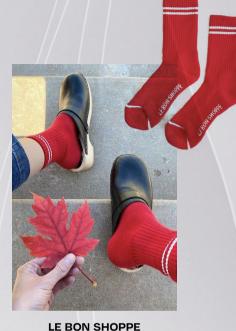

MIIR® 20 OZ LEAKPROOF STRAW LID BOTTLE  $\mathcal{Q} \mathcal{Q} \mathcal{A}$ 

ARLO CLASSICS 20 OZ STAINLESS STEEL TUMBLER

LE BON SHOPPE BOYFRIEND SOCKS

OAKLEY BUCKET HAT

BKR 32 OZ GLASS "LUCKY ME" WATER BOTTLE 0 8 m