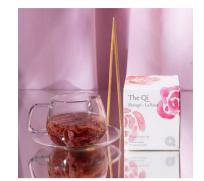

THE QI ORGANIC, WHOLE FLOWER ROSE TEA AND GLASS TEAPOT

0 \* **a** 

PHOOZY INSULATED ANTIMICROBIAL PHONE CASE