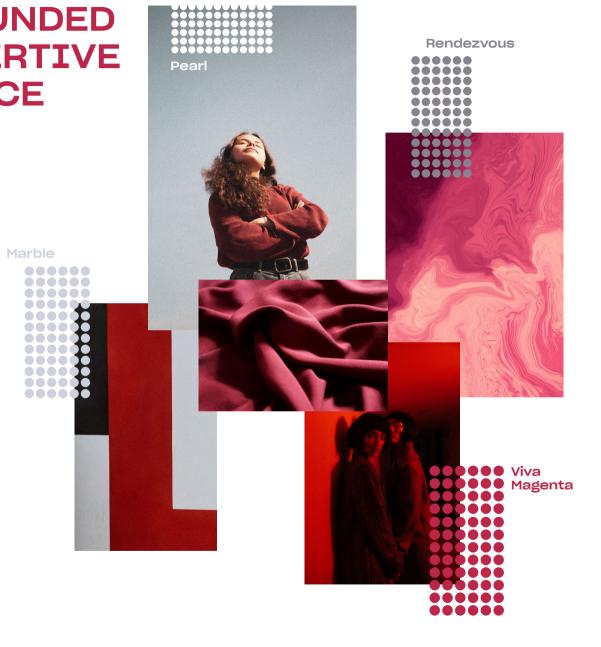

# **Confidence X Rejuvenation**

Bursting with confidence and color, Spring/Summer 2023's Style Trends offer a palpably introspective lens on the seasons renowned for exuberant rebirth and reawakening. The legacy of the COVID era is to prioritize people, purpose, and personal fulfillment, even in corporate branding. This clarity of intent breeds confidence and energizes rejuvenation. Take a breath and get inspired!

# **More Colors**

The product shown is in a color that reflects this trend but is also available in additional colors.

Rendezvous

AUGUSTA SPORTSWEAR SHORTS 

BROOKS BROTHERS® LAPTOP BAG

47 BRAND COTTON CAP

CALPAK LUGGAGE TAG & PORTABLE CHARGER