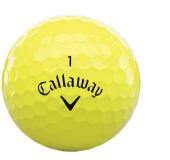

0 C 8 m

CALLAWAY WARBIRD GOLF BALLS

AS COLOUR HOODIE DA

EPIC EVERYDAY MOCHA HUED LADIES TEE

ACEHIGH TECH ANTI-THEFT BACKPACK

MEMBERS ONLY® MEN'S PULLOVER HOODIE

PQ

Ø C