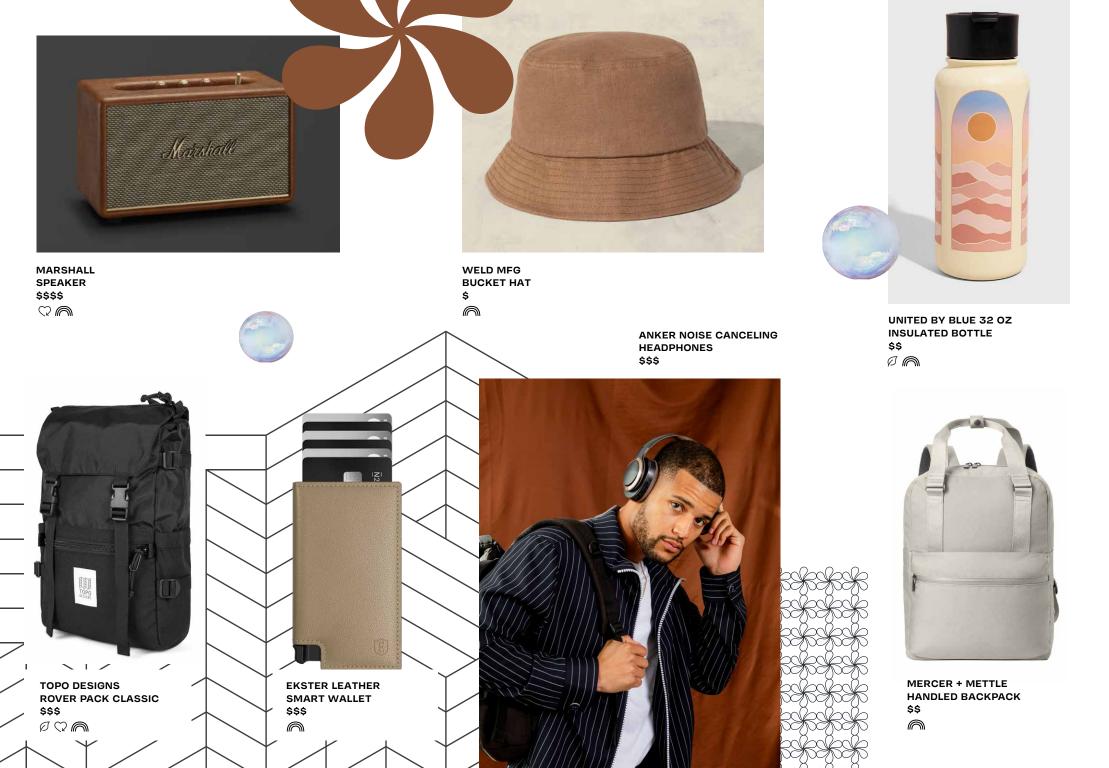

W&P XL ICE CUBE

TRAY

MELIN HYDRO CAP \$\$\$

 $\mathcal{Q}$ 

LAPTOP SLEEVE \$\$\$

 $\emptyset \heartsuit \square$ 

CUYANA HEART CASE \$\$\$\$ \$£ (M)

kate spade serves

AMALFI UMBRELLA \$\$\$\$  $\square$ 

**BKR GRACE 500 ML** BOTTLE \$\$ 

003

BAGGU

\$\$

KATE SPADE NY

ICON TOTE

\$\$\$\$

\$\$ **(** 

PACKING CUBE SET

OHOM SELF-PURIFYING WATER BOTTLE WITH CARRYING POUCH \$\$\$\$ PRA

STAINLESS STEEL STRAWS

BROOKS BROTHERS WOMEN'S COTTON PIQUE POLO \$\$

TOPO DESIGNS ROVER PACK CLASSIC SSS Ø Q 〇