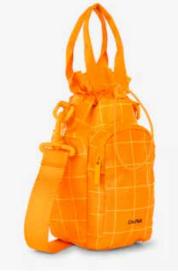

# SS BEACC

WELD MFG HEMP SLACKER BEANIE Ś

H2GO REALM

ØM

\$

20

ØM

CUYANA TOTE \$\$\$\$ 

KASHMIRO \$  $\square$ 

CALPAK COMPAKT ZIPPERED POUCH SET £;

Name : \_\_\_\_\_

N

,,,,,

SILICONE LUGGAGE TAG \$ ØM

DAY OWL SLIM PRO BACKPACK \$\$\$ Ø \? M

RAINS