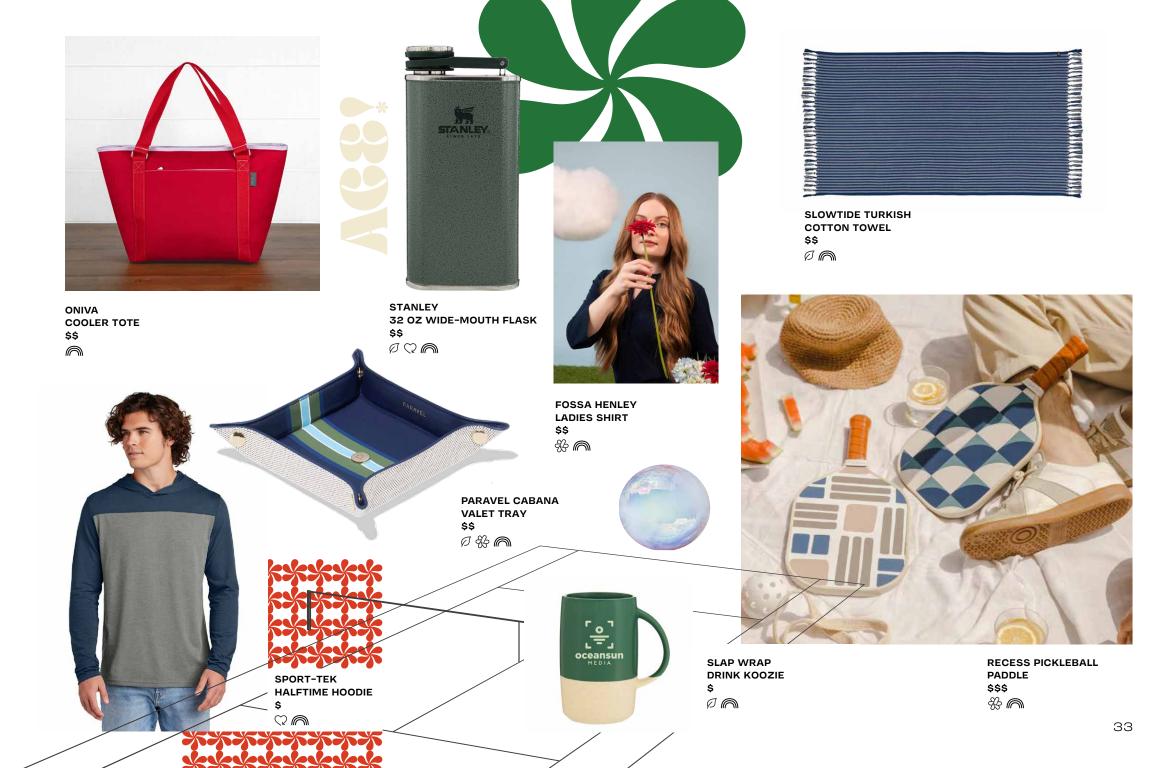

RHONE SPORT POLO \$\$\$  $\square$ 

**"GRAB YOUR** RACKET AND BOMBER"

- Ashley, Brand Stylist Assistant

WIRELESS CHARGER AND BLUETOOTH SPEAKER \$\$

IGLOO 28 QT ROLLER COOLER \$\$\$

PARAVEL CABANA MEDIUM TOTE \$\$\$\$ ⑦ 옶