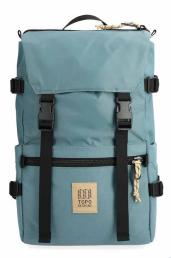

\$\$ **(** 

PACKING CUBE SET

OHOM SELF-PURIFYING WATER BOTTLE WITH CARRYING POUCH \$\$\$\$ PRA

STAINLESS STEEL STRAWS

BROOKS BROTHERS WOMEN'S COTTON PIQUE POLO \$\$

TOPO DESIGNS ROVER PACK CLASSIC SSS Ø Q 〇