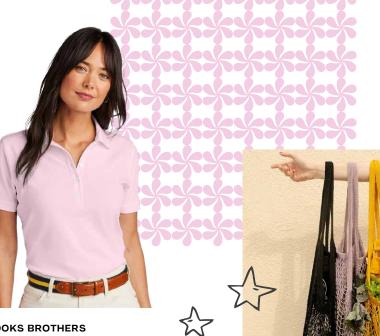

\$\$ **(** 

PACKING CUBE SET

OHOM SELF-PURIFYING WATER BOTTLE WITH CARRYING POUCH \$\$\$\$ PRA

STAINLESS STEEL STRAWS

BROOKS BROTHERS WOMEN'S COTTON PIQUE POLO \$\$

TOPO DESIGNS ROVER PACK CLASSIC SSS Ø Q 〇