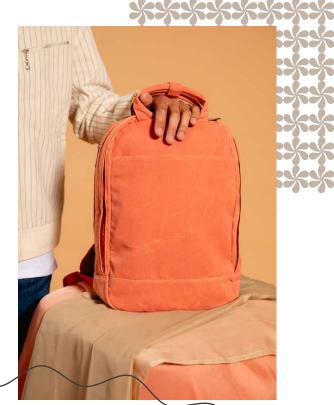

# SS BEACON

Subtlety was never more standout than in this fiery, fashion-forward trend. With sophisticated color palettes and looks that ooze practicality, your brand will capture instant street cred.

**TOBIKO ORANGE** 

MONTECITO

**BURNT OCHRE** 

### UTILITY RADIANCE VERSATILITY