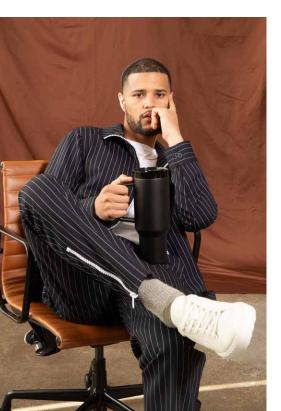

# SS BOSS

10000000

In an era where self-expression is dialed to the max, this Succession-inspired trend speaks volumes. Combining power colors and tailored styles, your brand authority will be undeniable.

### CONFIDENCE SUCCESS POLISH

NOBLE BLACK

\*\*\*\*\*\*

WOLVERINE DUFFEL \$\$  $\emptyset \bigcirc \square$ 

**"DON'T SHY** 

AWAY FROM

**BEING THE** 

OFFICE