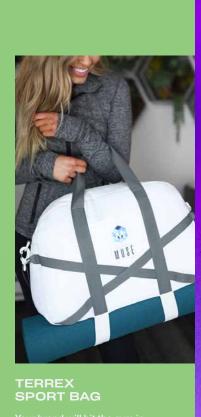

#### BARREL DUFFLE

Made of recycled polyester, this multi-purpose duffel features an adjustable shoulder strap and hardware color-matched to the fabric for a totally on-brand look.