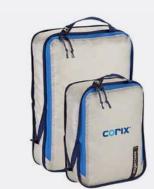

#### PACK-IT™ COMPRESSION CUBE

Featuring an antimicrobial treatment, this cube set is for people who want to travel light while maximizing packing space.