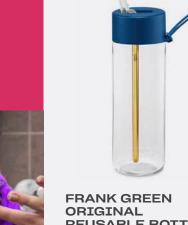

# REUSABLE BOTTLE

This chic, lightweight, look-good, feel-good reusable bottle is great for people on the go. Its durable design is built to last and be spillproof.

Ø %