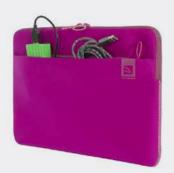

#### TUCANO LAPTOP SLEEVE

This stretchy, thick neoprene laptop sleeve provides excellent coverage against bumps and scratches and has an external pocket for accessories. Comes in a variety of sizes.

LEVI'S® MEN'S AND WOMEN'S TRUCKER JACKET