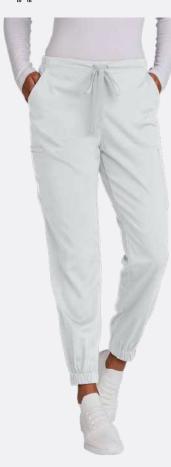

#### **WONDERWINK®** WOMEN'S **JOGGER PANT**

These joggers provide a modern fit with comfort. The leg comes with elastic cuffs and a half-back elastic waistband for maximum comfort.