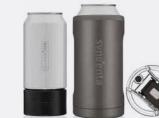

#### BRUMATE HOPSULATOR TRIO, 3-IN-1 CAN-COOLER

This versatile cooler fits 16 oz craft cans, has a freezable adapter for 12 oz cans, and can turn into a 16 oz pint glass. Cheers!

MEN'S RAINSHELL

This fully seam-sealed jacket