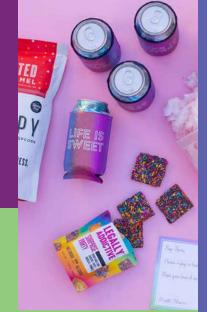

#### BRUMATE HOPSULATOR TRIO, 3-IN-1 CAN-COOLER

This versatile cooler fits 16 oz craft cans, has a freezable adapter for 12 oz cans, and can turn into a 16 oz pint glass. Cheers!

MEN'S RAINSHELL

This fully seam-sealed jacket

#### BATCH & BODEGA SUGAR RUSH

What a sweet surprise! This set includes toffee, sprinkles, and cotton candy-all imaginatively flavored and packaged for a sweet tooth utopia. The holographic foil box is customizable.

#### BATCH & BODEGA SCOOPS AND SPRINKLES

The most delicious at-home ice cream creations! Incorporate your branding to celebrate birthdays, work milestones, and more.