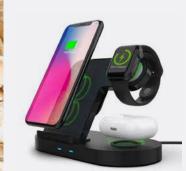

#### HYPERGEAR 3-IN-1 WIRELESS **CHARGING DOCK**

Tired of cable clutter? This all-in-one wireless solution is a functional yet sleek desktop accessory.

This hefty fleece has a grittier, textured hand—plus it's crafted with durability to stand the test of time.