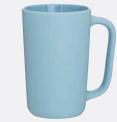

#### STONEWARE MUG

This classic yet sleek mug features a matte exterior and gloss interior for maximum brand impact.