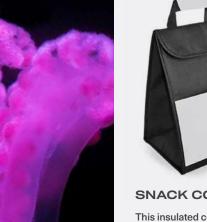

#### SNACK COOLER SET

This insulated cooler bag with a handle and front pocket makes it easy to use with a snack stacker to keep all the nibbles organized.