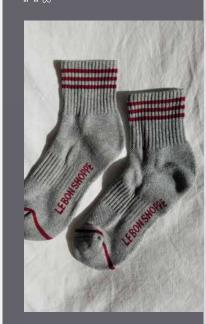

**KELTY CAMP CHAIR** 

LE BON SHOPPE BOYFRIEND SOCKS

Your employees or customers will stay fly and warm all year long with these socks that pair

with any sneaker or slide.