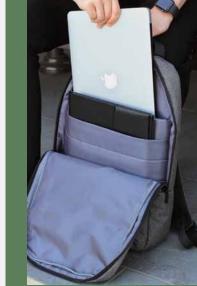

#### MERCER + METTLE™ CONVERTIBLE TOTE

Tote meets backpack! With convertible straps, this contemporary bag adapts to ever-changing needs and includes a dedicated laptop sleeve and multiple storage areas.