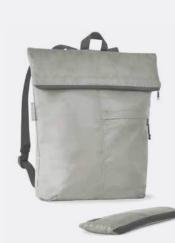

#### PARAVEL FOLD-UP BACKPACK

This versatile backpack is ready for action at the gym, on a trip, or on a daily commute. It folds flat and zips into a barely-there pouch for space-saving storage.