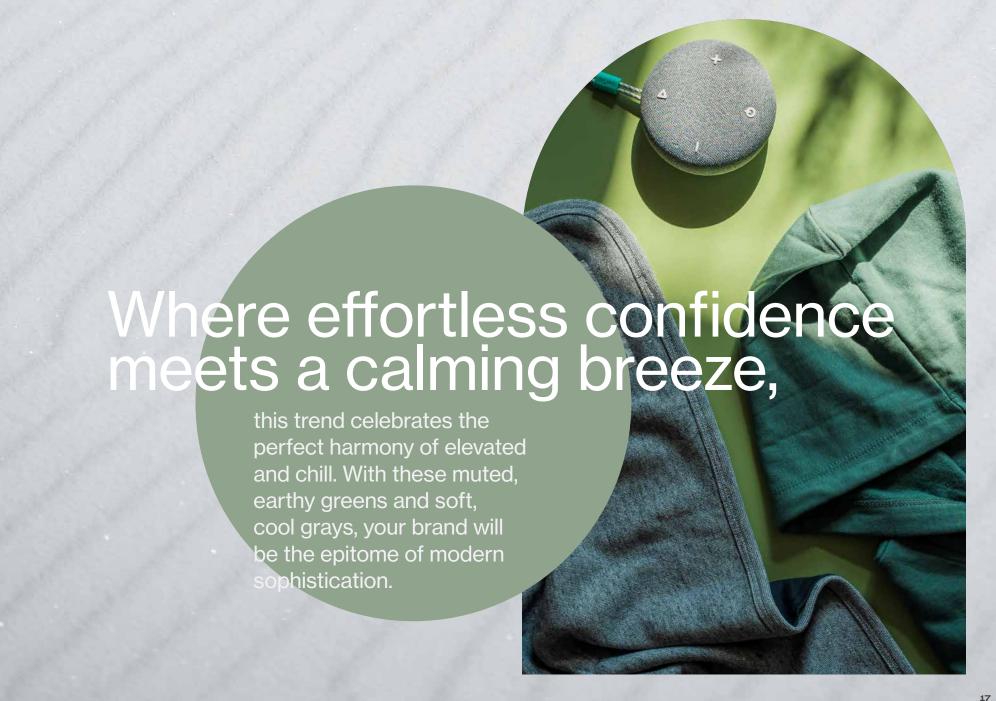

Breathe life into your spring swag.

Making a splash on every 2022 fashion runway, minty green brings the freshness of life this season. Dial it up with shiny blacks or tone it down with earthy neutrals and either way, it's an intoxicating look.