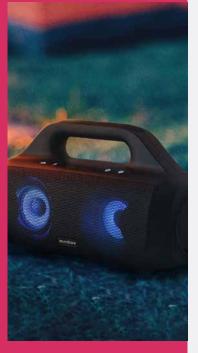

#### ANKER® BLUETOOTH SPEAKER

With 16 hours of playtime per charge, this portable speaker will be the hit of every party. The LEDs blink and dance to create a beat-driven light show.