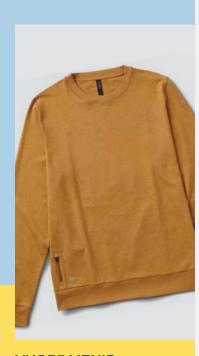

#### CHORE FLEECE PULLOVER HOODIE

This durable heavy-weight hoodie is made to last and gets the job done.

backpack with sturdy functionality is perfect for the everyday commuter.

This smooth-to-touch