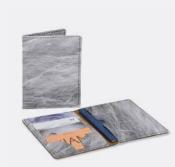

#### PAPERZEN SLIM WALLET

This durable, lightweight, and washable wallet keeps it simple while still making a statement.