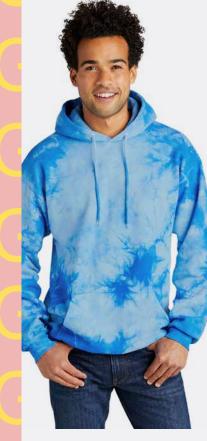

#### PORT & COMPANY® TIE-DYE HOODIE

Trendy and youthful, shop the tie-dye hoodie for a unique branded piece.

Light, foldable, portable, and very comfortable, this chair is a go-everywhere, sit-anywhere essential for camping, the beach, or outdoor event.