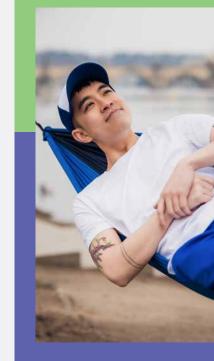

#### BELLA+CANVAS® UNISEX TEE

Made from soft fabrics, this unisex tee feels nice and breathable while still providing a flattering, retail look

hammock will bring zen whereve whenever. It's designed to prote trees wherever it's set up