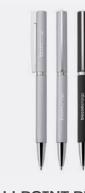

#### BALLPOINT PEN

This brass, twist-action pen performs with precision and durability.