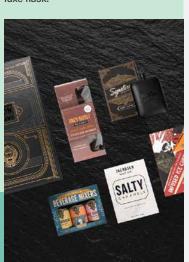

#### BATCH & BODEGA SPEAKEASY

This customizable box set delivers delicious decadence to VIPs.
The classy, matte black products include chocolate bourbon cookies, salty caramels, infused ice cubes, a pack of mixers, and a luxe flask.