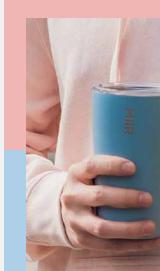

#### MIIR® TUMBLER

This vacuum-insulated, stainless steel cup keeps drinks warm and cold, while the lid technology prevents spillage to make it easy to take beverages anywhere.

DOM