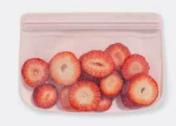

#### **W&P PORTER BAG**

This 10 oz reusable bag is not only great for cooking, prepping, storing, or preserving food, it's also easy to clean.