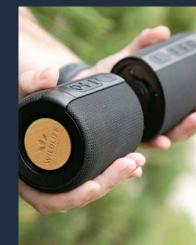

#### ORIGAUDIO® WIRELESS SPEAKER

Literally a two-for-one, this speaker can be separated into two speakers for true surround sound. A silicone sleeve makes it easy to twist back together and take on the go.