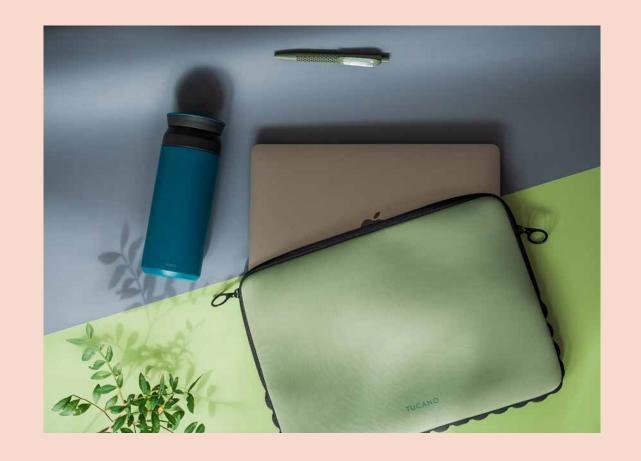

#### TUCANO LAPTOP SLEEVE

This stretchy, thick neoprene laptop sleeve provides excellent coverage against bumps and scratches and has an external pocket for accessories. Comes in a variety of sizes.

LEVI'S® MEN'S AND WOMEN'S TRUCKER JACKET