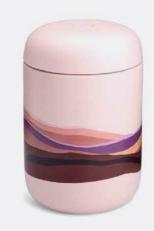

#### FELLOW® ARTIST SERIES MUG

This custom design by artist
Melissa Koby blends watercolor
painting and digital illustration
and will remind your recipients
to enjoy the simple moments
without compromising the coffee
experience.