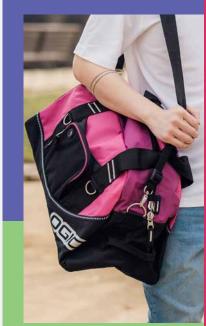

#### OGIO® LADIES AND MEN'S LONG-SLEEVE SHIRTS

Cozy but refined, this look is elevated enough for the office while also being perfect for travel.