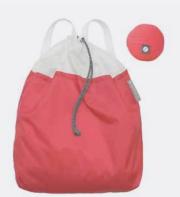

#### FLIP & TUMBLE DRAWSTRING BACKPACK

Light as air and easily stashable, this bag compacts from backpack to ball. The drawstring cinch-cord keeps contents secure while the wider straps keep it comfy.

Your brand will hit the gym in style when it's decorating this bag. The convenient strap can hold yoga mats, towels, or coats.