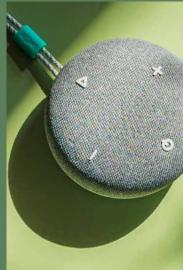

#### ANKER® BLUETOOTH SPEAKER

With 16 hours of playtime per charge, this portable speaker will be the hit of every party. The LEDs blink and dance to create a beat-driven light show.