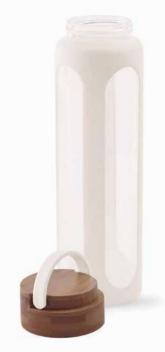

#### W&P WIDE-MOUTH BOTTLE

This leakproof, wide-mouthed bottle is ideal for smoothies, cold brews, or any other beverage on the go or at the office.