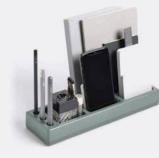

#### **BARONFIG DESK** ORGANIZER

Arrange and elevate any workspace with this simple yet sleek desk organizer.