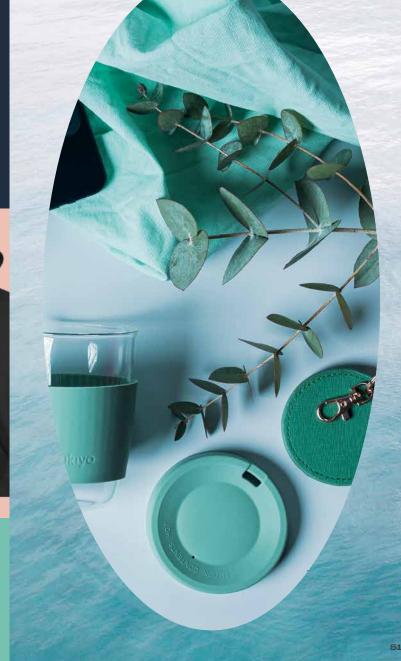

Breathe life into your spring swag.

Making a splash on every 2022 fashion runway, minty green brings the freshness of life this season. Dial it up with shiny blacks or tone it down with earthy neutrals and either way, it's an intoxicating look.

#### KINTO DAY OFF **TUMBLER**

With great colors inpsired by a relaxed beach resort, this stainless steel and vacuuminsulated tumbler has a rounded handle that is comfortable for carrying around on walks or day trips.