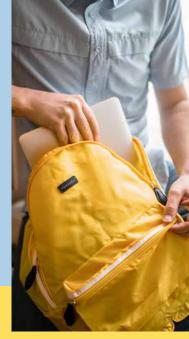

#### PARAVEL FOLD-UP BACKPACK

This versatile backpack is ready for action at the gym, on a trip, or on a daily commute. It folds flat and zips into a barely-there pouch for space-saving storage.