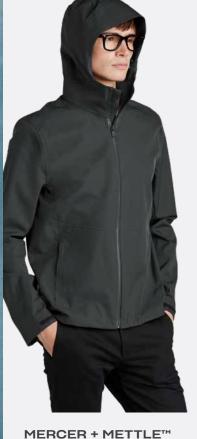

features a three-panel locking

flap and reinforced waterproof

zipper.

**A** 

drawstring hood, an interior storm

#### MERCER + METTLE™ WOMEN'S RAINSHELL

This high style and highperformance jacket for ladies has a functional design and is water repellent, making it easy to trek through any storm.