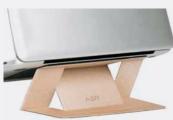

#### **LAPTOP STAND**

This laptop or tablet stand offers the best possible angle while working or watching.