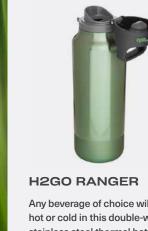

#### MARINE LAYER LINED BLANKET

Get all the feels with this extremely soft, lovable blanket!

Any beverage of choice will stay hot or cold in this double-wall stainless steel thermal bottle with copper vacuum insulation.