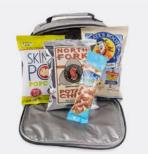

# APPRECIATION COOLER SET

This combo pack of yummy snacks and a cooler to keep them fresh delivers the one-two punch.