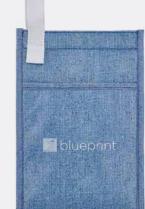

## BACKPACK

The sling bag is not only a trending look for 2022, this product also features recycled fabric and anti-microbial technology.

00