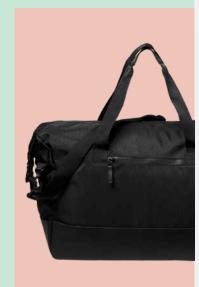

#### BARREL DUFFLE

Made of recycled polyester, this multi-purpose duffel features an adjustable shoulder strap and hardware color-matched to the fabric for a totally on-brand look.