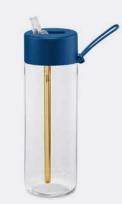

#### KINTO DAY OFF **TUMBLER**

With great colors inpsired by a relaxed beach resort, this stainless steel and vacuuminsulated tumbler has a rounded handle that is comfortable for carrying around on walks or day trips.