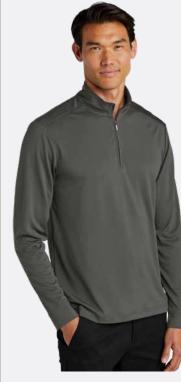

# PORT AUTHORITY® QUARTER-ZIP

Made from recycled polyester, this quarter-zip is also carbon neutral as part of the manufacturer's carbon offset program. The fabric is snagproof and moisture-wicking.