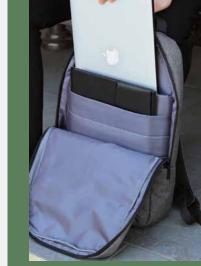

#### MERCER + METTLE™ CONVERTIBLE TOTE

Tote meets backpack! With convertible straps, this contemporary bag adapts to ever-changing needs and includes a dedicated laptop sleeve and multiple storage areas.