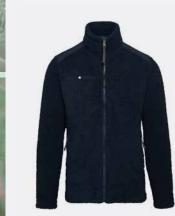

#### **FOSSA APPAREL FLEECE JACKET**

Exceptionally warm and lightweight, this fleece jacket contains recycled materials and emphasizes a utility-focused design while still looking trendy.