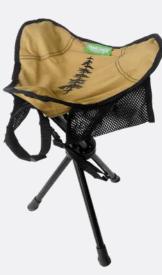

#### TRAVEL CHAIR

Made with recycled fabric, this practical travel stool offers a break on any adventure. It's durable, comfortable, and weighs less than two pounds.