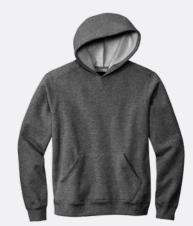

# GILDAN® PULLOVER HOODIE

Soft to touch with ring-spun cotton fabric, this hoodie is comfortable and will fit right in at the office or an event.

ZEN ZEN ZEN