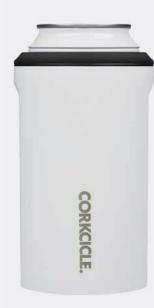

#### CORKCICLE® CLASSIC CAN COOLER

This new and improved can cooler keeps beverages cooled three times longer. Its double-walled vacuum insulated stainless chiller easily locks in any can for minimal movement.