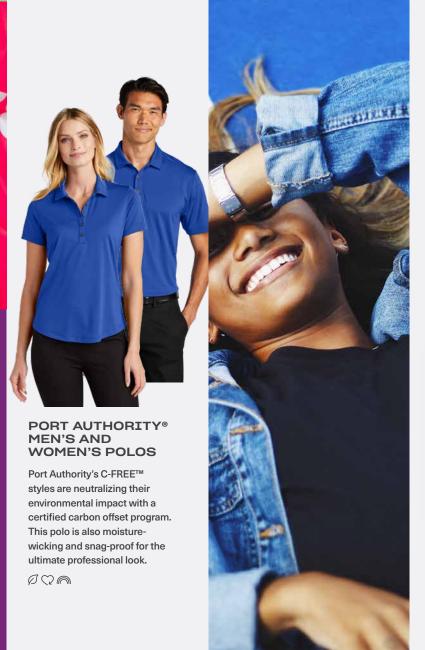

# PORT AUTHORITY® QUARTER-ZIP

Made from recycled polyester, this quarter-zip is also carbon neutral as part of the manufacturer's carbon offset program. The fabric is snagproof and moisture-wicking.