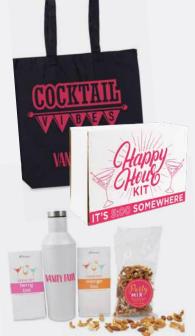

#### HAPPY HOUR COCKTAIL KIT

Toast your customers' or employees' successes! This gift set provides all of the essentials with a fun twist, including snacks, mixers, a bottle, and tote.