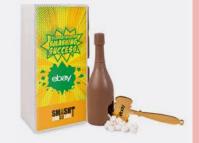

#### SMASH CHOCOLATE WITH CHAMPAGNE BUBBLES

Work anniversaries, milestones, and sales records deserve a smashing gift! This chocolate and champagne set comes in a mailer box with a full color label and customizable mallet for easy smashing.