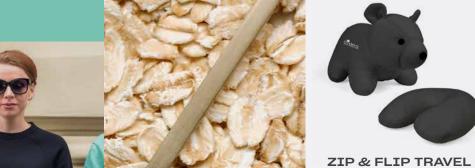

# **PILLOW**

The cute bear converts into a neck travel pillow and keeps the pillow concealed and clean while traveling.