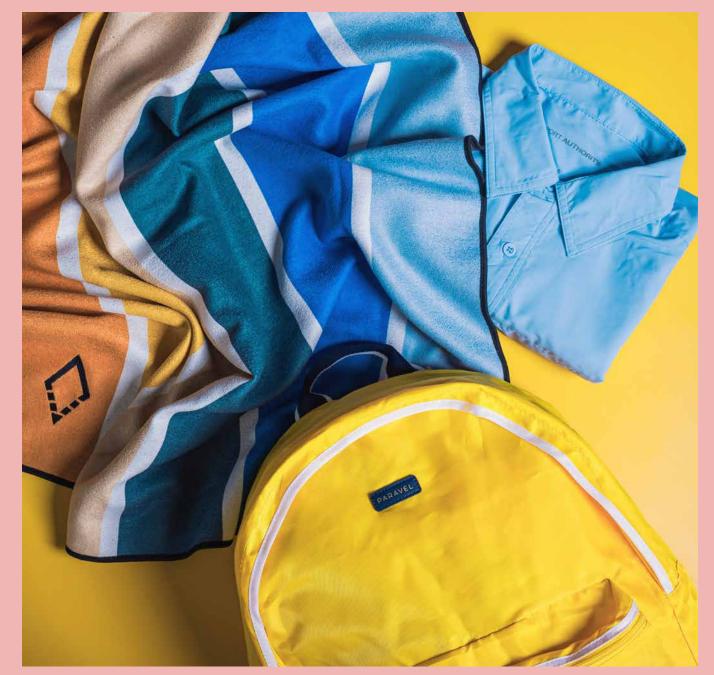

#### PARAVEL FOLD-UP BACKPACK

This versatile backpack is ready for action at the gym, on a trip, or on a daily commute. It folds flat and zips into a barely-there pouch for space-saving storage.

# PORT AUTHORITY® UV SHIRT

Sun and moisture are no problem for this versatile, lightweight, highly breathable shirt. Its relaxed styling looks great for outdoor or indoor wear.