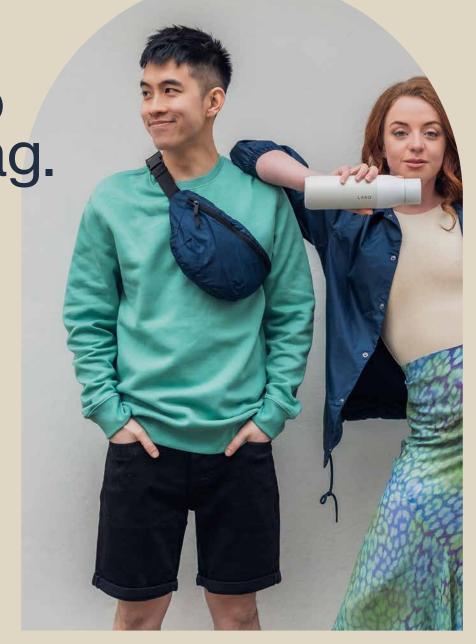

Breathe life into your spring swag.

Making a splash on every 2022 fashion runway, minty green brings the freshness of life this season. Dial it up with shiny blacks or tone it down with earthy neutrals and either way, it's an intoxicating look.