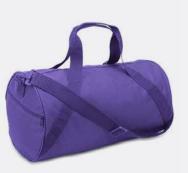

#### BARREL DUFFLE

Made of recycled polyester, this multi-purpose duffel features an adjustable shoulder strap and hardware color-matched to the fabric for a totally on-brand look.