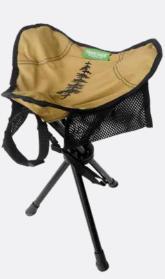

#### TRAVEL CHAIR

Made with recycled fabric, this practical travel stool offers a break on any adventure. It's durable, comfortable, and weighs less than two pounds.