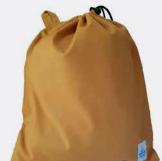

#### NIKE® DRAWSTRING BACKPACK

This bag delivers on the promise of grab and go, with a lightweight design, open top, and drawstring closure.