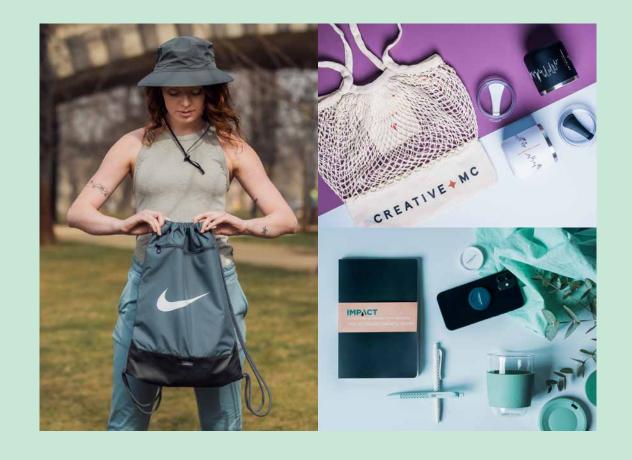

#### NIKE® DRAWSTRING BACKPACK

This bag delivers on the promise of grab and go, with a lightweight design, open top, and drawstring closure.

#### NIKE® BACKPACK

This versatile backpack delivers brand cred as a conference registration gift, commuter pack, or gym bag.