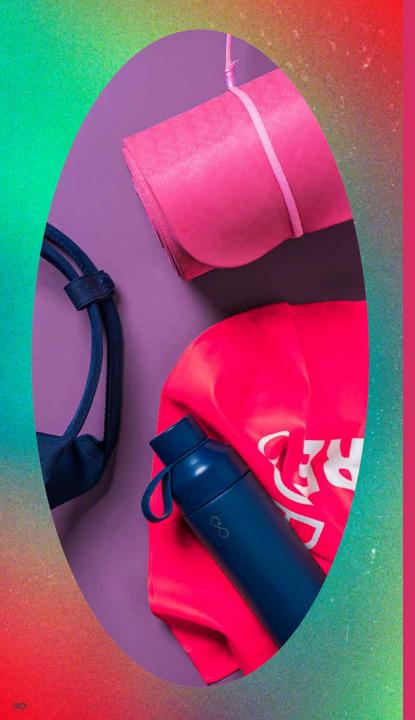

#### YOGA MAT

Tap into the wellness trend with a branded mat for yoga or home workouts. Pair it with hand weights or towel for a thoughtful gift set.

# REUSABLE BOTTLE

This chic, lightweight, look-good, feel-good reusable bottle is great for people on the go. Its durable design is built to last and be spillproof.

Ø %