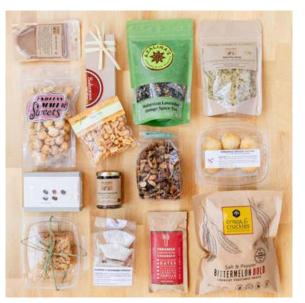

# Batch Bodega

Batch & Bodega offers the most delightful premium snacks curated from across the U.S. with creative gifts sets that are to die for. It's an unforgettable (and delicious!) gifting experience.

Wisconsin's-own Maple Ridge Farms started hand-crafting wooden gift boxes and grew into filling them up with savory, salty, and sweet gourmet foods.

# Savory Sampler

This wooden tray is firebranded with any logo and packed with savory goodness, including creamy, smoky cheddar cheese, tangy beef summer sausage, and seasoned dipping pretzels with two gourmet mustards.

# Gift Box Sampler

Support new food brands created largely by women and immigrants in the Bay Area with a gift box of unique, small batch, savory and sweet snacks, beef jerky, and more.

Created by a female entrepreneur in St. Louis, Sweeter Cards offer fully customizable packaging and a heavenly choclate bar that's handmade with soft vanilla caramel, cane sugar, fresh whipping cream, butter, Madagascar vanilla--and always topped with Mediterranean sea salt.