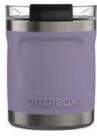

# Otterbox® **Elevation**® Tumbler

Keep gift recipients wondering how their drinks stay hot or cold for hours. This sweat-resistant tumbler features stainless steel on the outside and a copper lining on the inside. 🦱