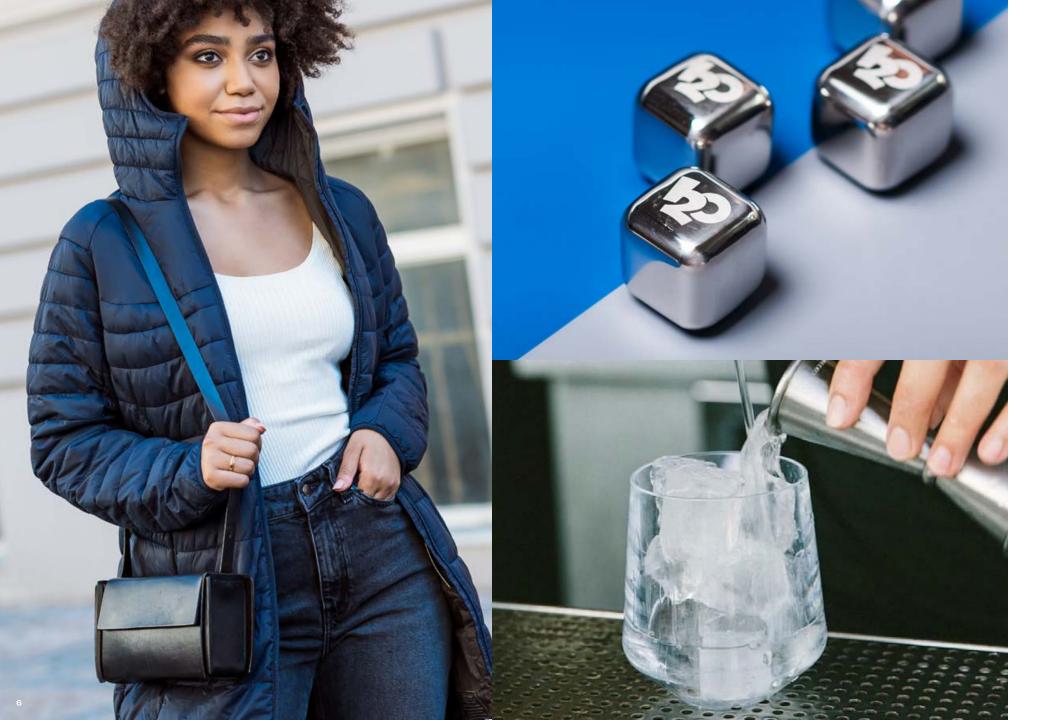

# **Cottonmouth Stainless** Steel Ice Cubes

From the freezer to a glass, these sleek stainless steel ice cubes add a brilliant touch to any holiday pour. With your laser-engraved logo and a posh black velvet drawstring bag, this is a dazzler.