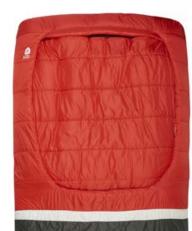

# Sierra Designs Frontcountry Bed 20° Duo

Glampers, this one's for you. Live large on the go and snuggle up for two in zipperless, insulated comfort. Includes integrated sleeping pad sleeves to keep you comfy.