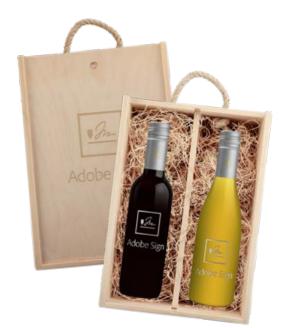

# **Etched Premium** Wine Gift Set

An impressive holiday or thank you gift for clients and employees, this set includes two Robert Mondavi Private Select half size 375ml wines with a deep-etched bottle and painted one-color fill.