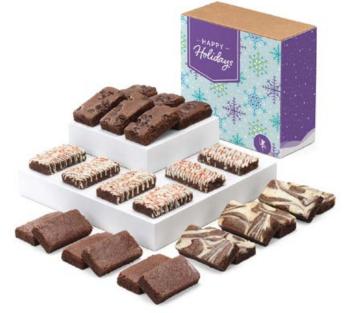

# Dylan's Candy Bar **Collection Towers**

This hand-curated selection of chocolates, chocolate nuts, cookies and cream bites, and other treats from around the world is sure to have a sweet impact.