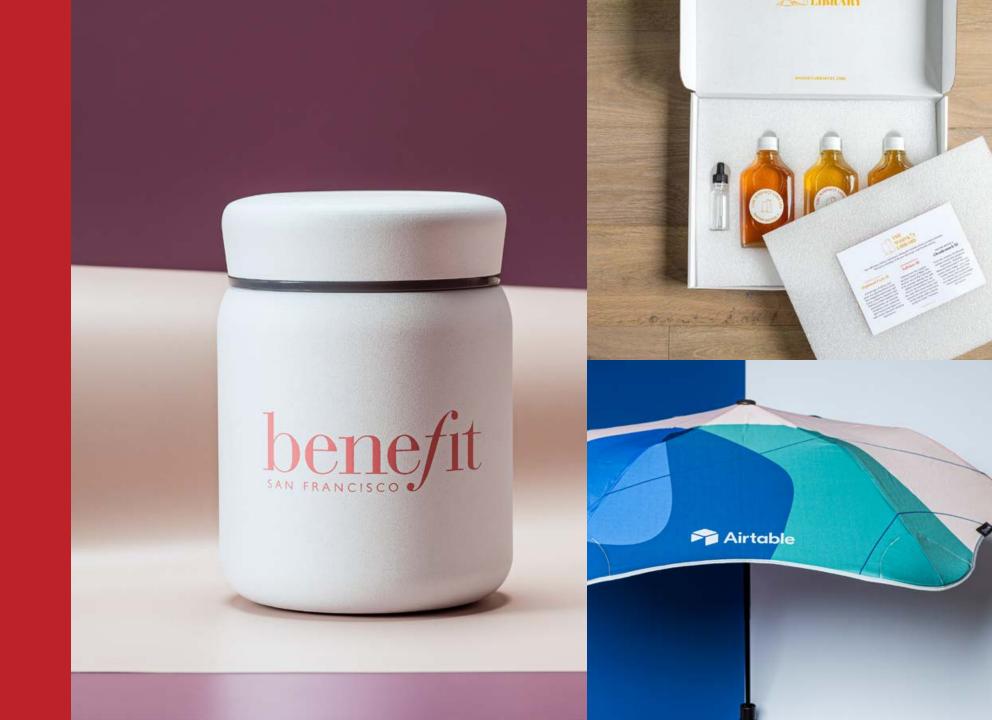

# Cup of Java Gourmet Pairing Gift Set

Inspire the coffee lover with this curated coffee and chocolate pairing experience and a keepsake MiiR® Vacuum Insulated Camp Cup. The set includes Onda Origins Coffee, Taza Dark Chocolate Organic Mexicano Vanilla Disc. Untapped Coffee Waffle, and Mocha Coffee.

# MiiR<sup>®</sup> Cup of Java **Gourmet Pairing Set**

A coffee and chocolate pairing experience with a keepsake MiiR® Vacuum Insulated Camp Cup. Includes Onda Origins Coffee, Taza Dark Chocolate Organic Mexicano Vanilla Disc, Untapped Coffee Waffle, and Mocha Coffee. Ø 💙