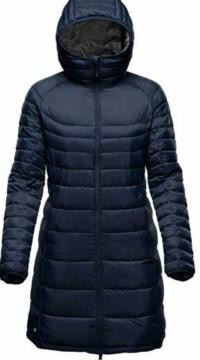

# Stormtech Women's **Labrador Parka**

Featuring a two-way center

front zipper, adjustable waist, articulated elbows, and PFC-free water-resistant coating, this parka thoughtfully blends high fashion with function.