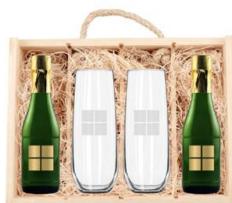

# **Bubbles & Flutes**

This impressive VIP holiday gift includes two mini sparkling wines etched with a one-color fill and two etched stemless flutes. Laser engraving is available on a