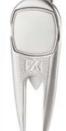

# Cutter & Buck® **Golf Performance** Series Divot Tool

A combination divot tool and magnetic ball marker, this swag includes a belt clip. Don't tee off without this nifty gadget!