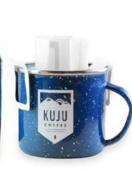

# **Pour Over Coffee** Starter Pack

Your gift list will feel so on-trend with this Starter Pack of Kuju's six signature, pocket pour over coffees. Include a branded mug of your choice for the perfect set.