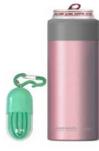

## **Bagito Premium** Closca™ Wave Cotton Tote Bottle

Bag

Perfect for grabbing

your favorite fruits at the

farmers market, this 100%

organic cotton, non GMO

Stainless steel and 100% BPA free, this bottle features a unique patented silicone strap. Closca is a European brand focused on environmental impact and bag is practical and stylish. its app tracks plastic bottles saved. Ø