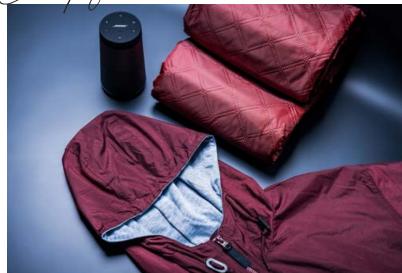

# **RINCON Men's Eco** Packable Jacket

Made with recycled polyester and recycled zipper tape, this wind- and water-resistant jacket features a rollaway hood that helps you stay drier longer. Ø 😁 🦱

Rapy it's Cold outside

WHO TO GIFT

PRICE POINT

Seasoned executives

\$\$\$\$\$

INCLUDES