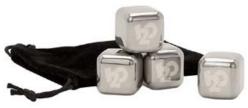

# **Cottonmouth Stainless** Steel Ice Cubes

From the freezer to a glass, these sleek stainless steel ice cubes add a brilliant touch to any holiday pour. With your laser-engraved logo and a posh black velvet drawstring bag, this is a dazzler.