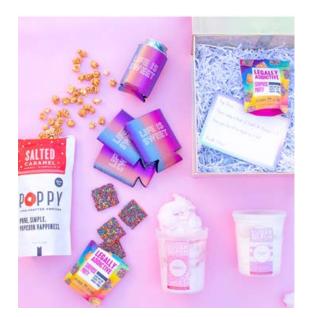

# Sugar Rush

The sweetest gift imaginable, this bundle features sugar's greatest hits: cotton candy, salted caramel popcorn, and suprise cracker cookies along with a metallic rainbow coolie for the must-have drink to wash it all down.