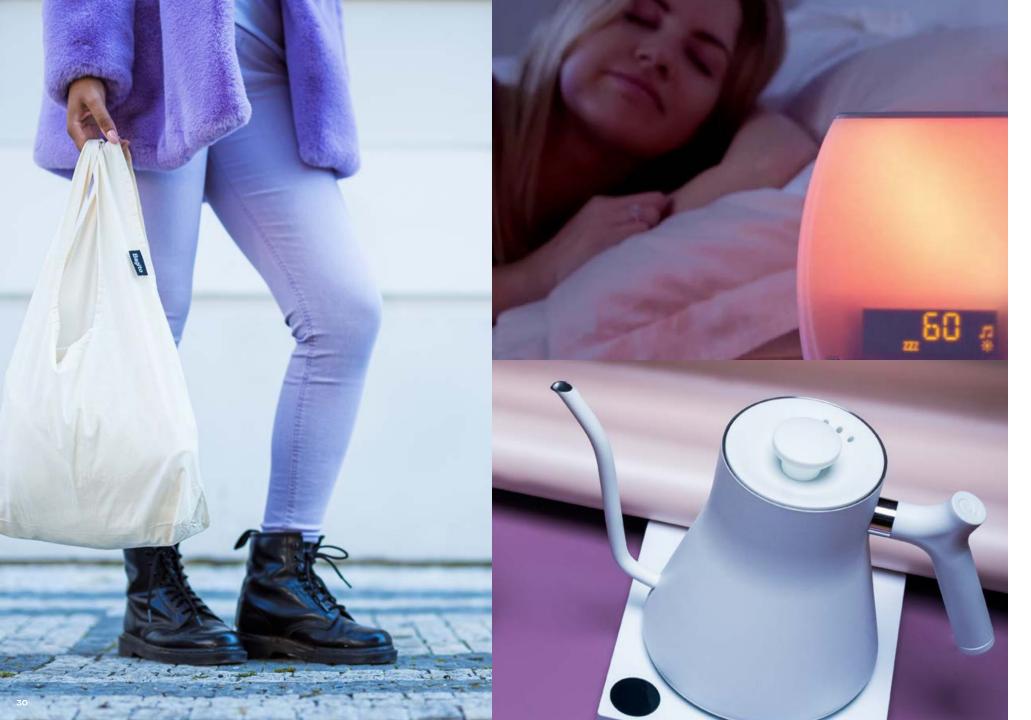

# iHome® Bluetooth **Bedside Sleep** Therapy Machine

atmosphere for sleep or get energized to wake up with a wide range of environmental and white noise sounds and light therapy designs. Wirelessly streams music and apps.

# Fellow® Stagg EKG Electric Kettle

The pour-over, perfected. Whether you're a coffee expert or brewing beginner, you'll enjoy the perfect countertop partner with variable temperature control and a minimalist retro design.

# **Bagito Premium Cotton** Tote Bag

Perfect for grabbing your favorite fruits at the farmers market, this 100% organic cotton, non GMO bag is practical and stylish. Ø 💢 🦱

Go ahead and leave all the extra cords behind, this one's got you covered! This unique powerbank can be charged with both micro USB and lightning tips.

# Fellow<sup>®</sup> Stagg EKG Electric Kettle

The pour-over, perfected. Whether you're a coffee expert or brewing beginner, you'll enjoy the perfect countertop partner with variable temperature control and a minimalist retro design.