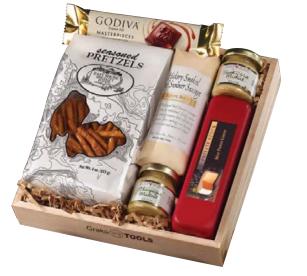

# Savory Sampler

This wooden tray is firebranded with any logo and packed with savory goodness, including creamy, smoky cheddar cheese, tangy beef summer sausage, and seasoned dipping pretzels with two gourmet mustards.