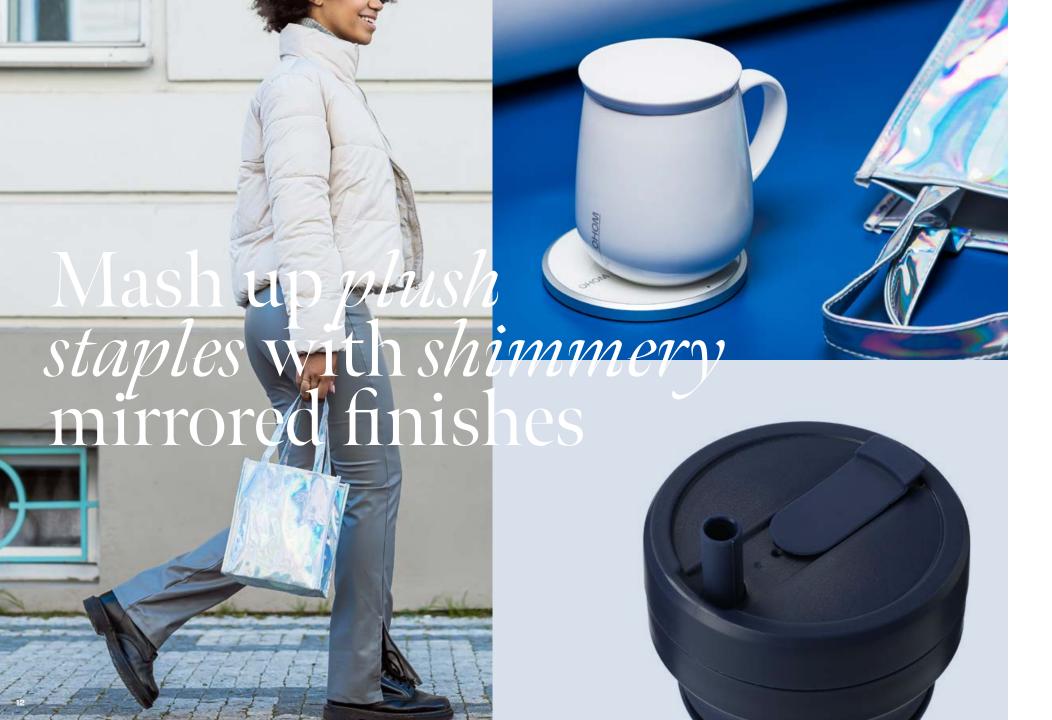

# Holographic Gift Tote

Featuring a fun holographic exterior, this bag makes the perfect accessory for any gift.

# **OHOM Ui Self-Heating Mug**

Simple, elegant, and convenient, this mug features a revolutionary system that not only heats your coffee or tea to the perfect temperature, but also is a wireless charging pad.