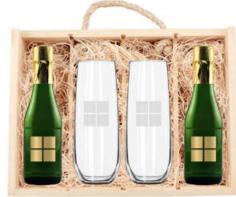

# **Bubbles & Flutes**

This impressive VIP holiday gift includes two mini sparkling wines etched with a one-color fill and two etched stemless flutes. Laser engraving is available on a