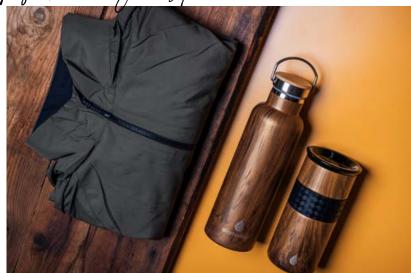

# Elemental **Bottle Gift Set**

Perfect for both water and coffee or tea, the new 25 oz Classic Teak Wood Water Bottle with bamboo lid and 16 oz Teak Wood Tumbler are packaged in a high end gift box set. Ø A

# Elemental Bottle Gift Set

Perfect for both water and coffee or tea, the new 25 oz Classic Teak Wood Water Bottle with bamboo lid and 16 oz Teak Wood Tumbler are packaged in a high end gift box set. Ø