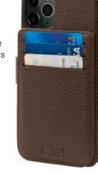

# Hex® Leather 4-in-1 iPhone case

Designed for the iPhone 11 Pro, this case features 3 separate parts including a case, wallet and folio - that can be used stand-alone or in tandem for maximum flexibility.