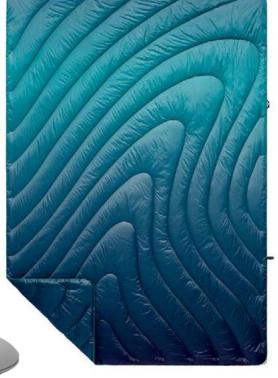

JBL Clip 4 Ultra-

Speaker

Portable Waterproof

Cool, portable, and waterproof.

New Era<sup>®</sup> Stretch Mesh Contrast Stitch Cap

This breathable cap offers a stretch fit and superior comfort while contrast stitching gives it fresh appeal.