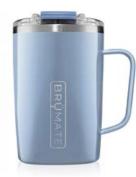

# BrüMate Toddy

The new BevLock™ technology has the world's first 100% leak-proof, insulated mug with a locking lid that allows you to take your beverage wherever, whenever.