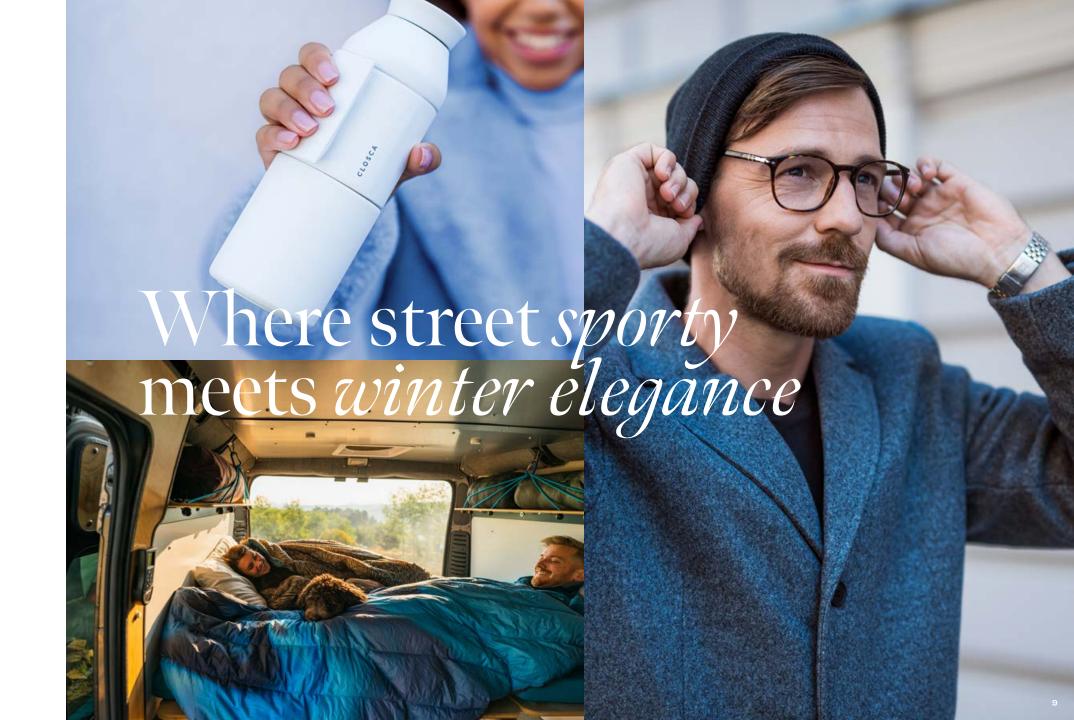

# Closca™ **Wave Bottle**

Stainless steel and 100% BPA free, this bottle features a unique patented silicone strap. Closca is a European brand focused on environmental impact and its app tracks plastic bottles saved. Ø