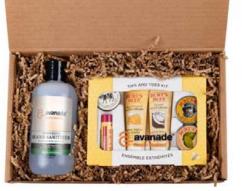

# Burt's Bees Self-Care Gift Set

A brand for the ages, Burt's Bees delivers a classic "tips and toes" kit with nature-based potions for the body, hands and lips. The moisturizing hand sanitizer completes the set.