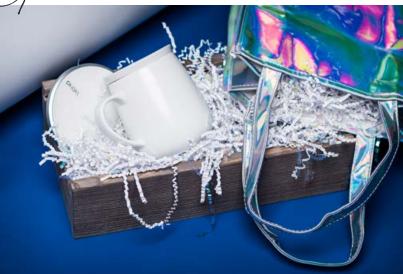

# Holographic Gift Tote

Featuring a fun holographic exterior, this bag makes the perfect accessory for any gift.

# Holographic Gift Tote

Featuring a fun holographic exterior, this bag makes the perfect accessory for any gift.

WHO TO GIFT

PRICE POINT

Coveted colleagues

\$\$\$\$\$

INCLUDES