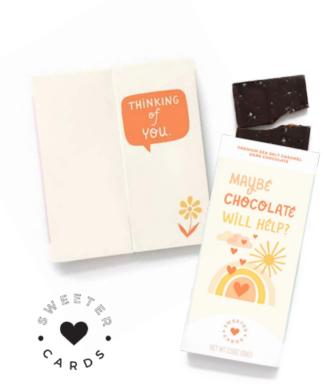

# Gift Box Sampler

Support new food brands created largely by women and immigrants in the Bay Area with a gift box of unique, small batch, savory and sweet snacks, beef jerky, and more.

Created by a female entrepreneur in St. Louis, Sweeter Cards offer fully customizable packaging and a heavenly choclate bar that's handmade with soft vanilla caramel, cane sugar, fresh whipping cream, butter, Madagascar vanilla--and always topped with Mediterranean sea salt.

# "Maybe Chocolate Will Help?" Card

A chocolate bar and greeting card in one, this sweet and simple gift is the ultimate pick-me-up. Available in a variety of other greetings and designs.

Created by a young Indian entrepreneur, Vahdam Teas' wide assortment of wellness teas - from detox to digestion to energy - are handpicked in India and packaged fresh at the source. 1% of revenues from every product sold goes towards educating the children of Vahdam's farmers.