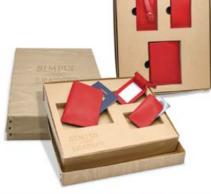

# Simply Leather Travel Set

Match your travel essentials and hit the road. Coordinated and classic, this three-piece set covers all of your buisness needs. 🦱