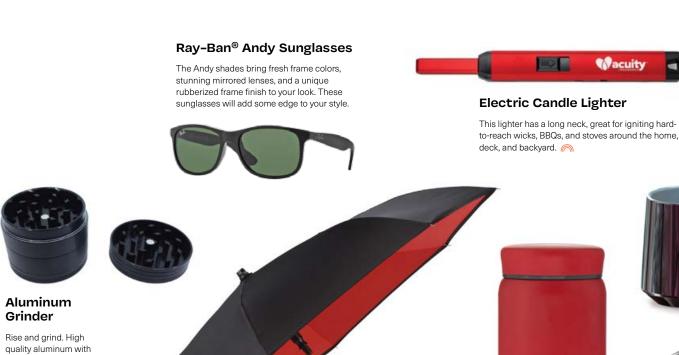

# Cutter & Buck® **Golf Performance** Series Divot Tool

A combination divot tool and magnetic ball marker, this swag includes a belt clip. Don't tee off without this nifty gadget!

# Drinique® Stemless Glasses

We're obsessed with these 12 oz premium unbreakable, dishwasher-safe and stemless wine glasses. They aren't just for wine and are designed to shatter your expectations of plastic drinkware. 🦱

# **Cottonmouth Stainless** Steel Ice Cubes

From the freezer to a glass, these sleek stainless steel ice cubes add a brilliant touch to any holiday pour. With your laser-engraved logo and a posh black velvet drawstring bag, this is a dazzler.

# Wood Market Umbrella

Stay in the shade or hide from the rain at any event Constructed of a beautiful wooden frame and a UVtreated canopy, this umbrella is sure to last.