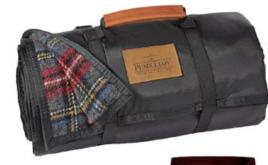

# Pendleton® 5th Avenue Windowpane Merino Throw

Inviting both napping and admiration, this top-of-the-line, featherweight throw is crafted from superfine pure Merino wool, then softly brushed for a velvety smooth touch.

# Pendleton® 5<sup>th</sup> Avenue Windowpane Merino Throw

Inviting both napping and admiration, this top-of-the-line, featherweight throw is crafted from superfine pure Merino wool, then softly brushed for a velvety smooth touch.