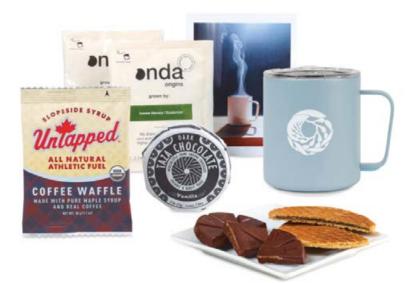

# Cup of Java Gourmet Pairing Gift Set

Inspire the coffee lover with this curated coffee and chocolate pairing experience and a keepsake MiiR® Vacuum Insulated Camp Cup. The set includes Onda Origins Coffee, Taza Dark Chocolate Organic Mexicano Vanilla Disc. Untapped Coffee Waffle, and Mocha Coffee.

# MiiR<sup>®</sup> Cup of Java **Gourmet Pairing Set**

A coffee and chocolate pairing experience with a keepsake MiiR® Vacuum Insulated Camp Cup. Includes Onda Origins Coffee, Taza Dark Chocolate Organic Mexicano Vanilla Disc, Untapped Coffee Waffle, and Mocha Coffee. Ø 💙