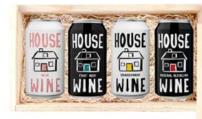

# **Rustic Wood Box With 4 Canned Wines**

An impressive holiday or thank you gift for clients and friends, this set includes your choice of 4 canned wines inside our wood box laser engraved with a message or company logo.