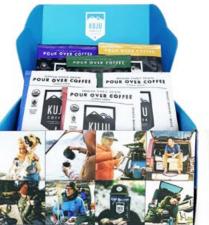

# **Crunch Assortment**

bite-sized brownie bliss features a limited edition Candy Cane Crunch flavor alongside staples like Cream

Kuju Coffee is the original pocket pour over coffee brand, with ethically sourced beans from the US, Ethiopia, Papa New Guinea, and West Sumatra. A portion of revenues is donated to the US National Park System.

# **Pour Over Coffee** Starter Pack

Your gift list will feel so on-trend with this Starter Pack of Kuju's six signature, pocket pour over coffees. Include a branded mug of your choice for the perfect set.