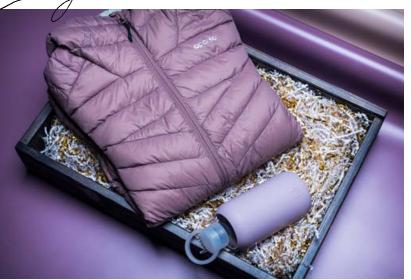

# **RINCON Men's Eco** Packable Jacket

Made with recycled polyester and recycled zipper tape, this wind- and water-resistant jacket features a rollaway hood that helps you stay drier longer. Ø 😁 🦱

Rapy it's Cold outside

WHO TO GIFT

PRICE POINT

Seasoned executives

\$\$\$\$\$

INCLUDES