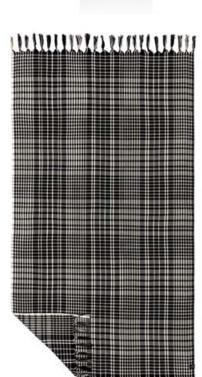

# Slowtide Throw Blanket

These 100% sustainably sourced cotton Turkish towels are perfect to grab and go anywhere; pretty enough to use as a throw, but practical enough to use as a beach blanket. Ø 🦱