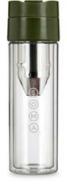

# **OHOM Ui Self-Heating Mug**

Simple, elegant, and convenient, this mug features a revolutionary system that not only heats your coffee or tea to the perfect temperature, but also is a wireless charging pad.

# OHOM Ui Self-Heating Mug

Simple, elegant, and convenient, this mug features a revolutionary system that not only heats your coffee or tea to the perfect temperature, but also is a wireless charging pad.