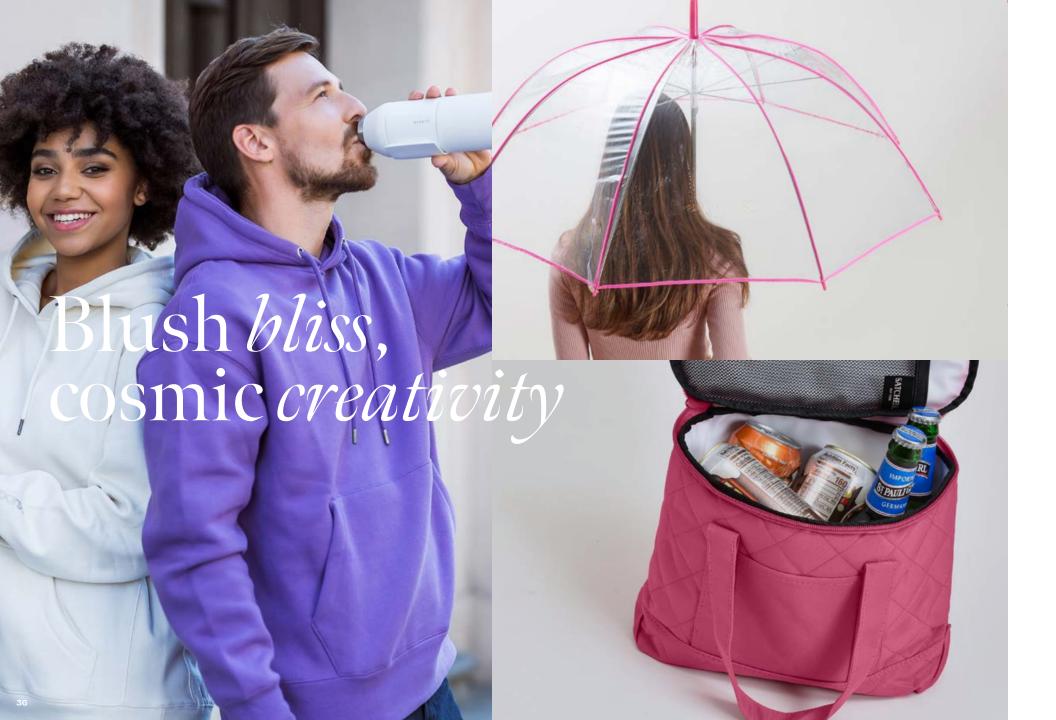

# District® Women's Featherweight French Terry™ Hoodie

Vintage inspired and casually comfortable, this hoodie is sure to keep you warm on your next outing.

# Wood Market Umbrella

Stay in the shade or hide from the rain at any event Constructed of a beautiful wooden frame and a UVtreated canopy, this umbrella is sure to last.

**Bubble Umbrella** 

experience.

Repel the rain in style. Trendy and durable, the transparent vinyl canopy allows for a unique outdoor

# **Cooler Tote**

Quilted

Cute and quilted, perfect for a picnic, or carrying your lunch to work, this bag is completely waterproof.