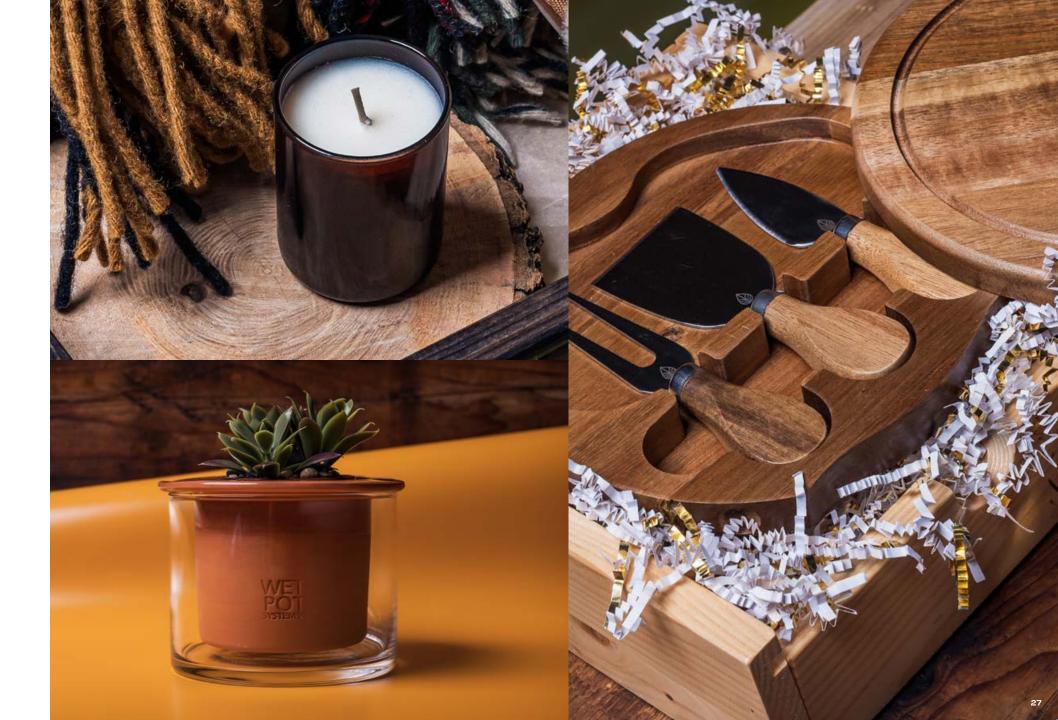

# **Homesick Road** Trip Candle

Cruise down the highway with open windows from the comfort of your desk! With 60-80 hours burn time, this natural soy wax candle features premium cotton wicks and custom fragrance oils. Ø

# Acacia Cheese **Cutting Board** & Tools Set

Crafted with Acacia wood, this cheese board comes with three stainless steel cheese tools with matching wood handles.The perfect gift for a holiday cocktail party!

# **Acacia Cheese** Cutting Board & **Tools Set**

Crafted with Acacia wood, this cheese board comes with three stainless steel cheese tools with matching wood handles. The perfect gift for a holiday cocktail party!

# Maple Ridge Farms™ Savory Sampler

This wooden tray is firebranded with any logo and packed with savory goodness, including creamy, smoky cheddar cheese, tangy beef summer sausage, and seasoned dipping pretzels with two gourmet mustards.