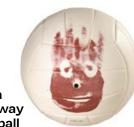

# Wilson Castaway Volleyball

This replica version of the actual volleyball used in the movie "Cast Away" is the ultimate true friend to any volleyball player and will add a fun twist to an outdoor- or sport-themed gift set.