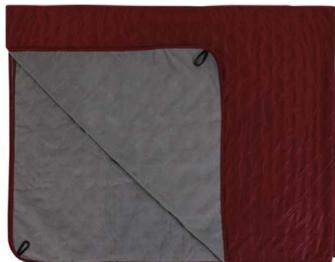

# Rains® Blanket

The comfort, warmth and waterproof qualities of Rains' quilted outerwear in a packable blanket that also arrives with a webbing strap system for easy packing, carrying and storage. 🦱