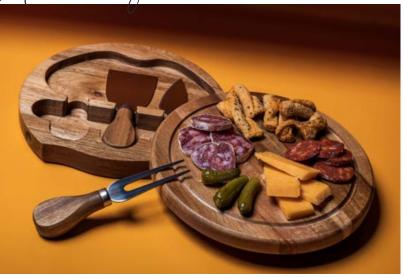

# **Acacia Cheese** Cutting Board & **Tools Set**

Crafted with Acacia wood, this cheese board comes with three stainless steel cheese tools with matching wood handles. The perfect gift for a holiday cocktail party!

# Maple Ridge Farms™ Savory Sampler

This wooden tray is firebranded with any logo and packed with savory goodness, including creamy, smoky cheddar cheese, tangy beef summer sausage, and seasoned dipping pretzels with two gourmet mustards.