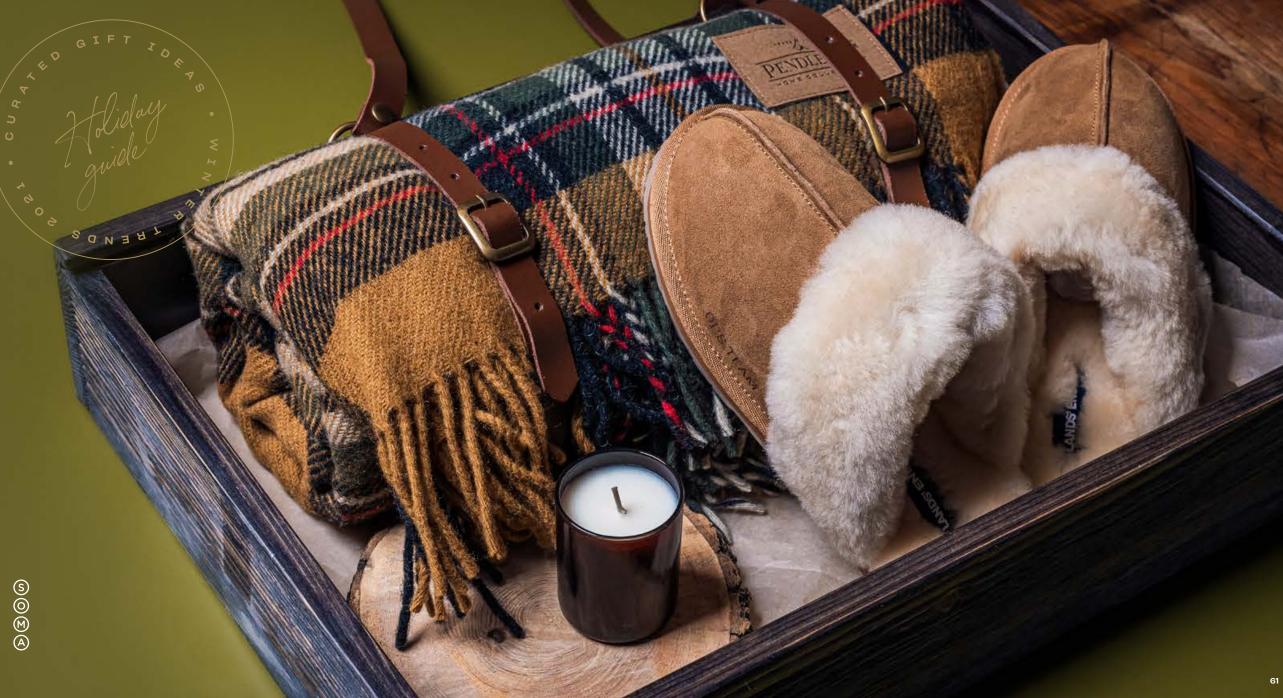

# Pendleton® 5th Avenue Windowpane Merino Throw

Inviting both napping and admiration, this top-of-the-line, featherweight throw is crafted from superfine pure Merino wool, then softly brushed for a velvety smooth touch.

# Lands' End® Suede Leather Shearling **Fur Scuff Slippers**

A cozy retreat for feet. Don't miss this easy slip-on style with sheepskin and genuine shearling to pamper down to your toes.

The perfect onboarding or desk gift, this 5" x 7" journal has a classic soft leather feel and includes an Ambassador Square ballpoint stylus, elastic closure, and ribbon page marker.