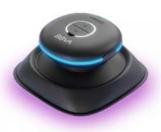

# Closca<sup>™</sup> Helmet

Stay safe in style with this modern European designed bike helmet. The patented folding system reduces its size by 45%, while the NFC chip allows you to record your emergency contacts.