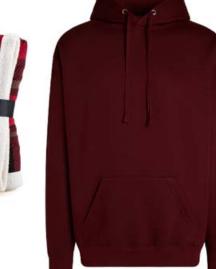

# District® Women's Featherweight French Terry™ Hoodie

Vintage inspired and casually comfortable, this hoodie is sure to keep you warm on your next outing.