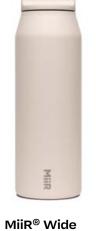

# MiiR® Vacuum Insulated Wide **Mouth Bottle**

The chic 20 oz vacuuminsulated bottle keeps your drink hot for up to 12 hours and cold for 24 hours. MiiR donates 3% of revenues to trackable giving projects. 000