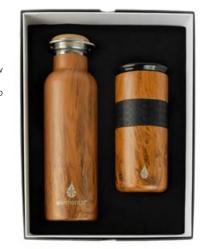

# Elemental **Bottle Gift Set**

Perfect for both water and coffee or tea, the new 25 oz Classic Teak Wood Water Bottle with bamboo lid and 16 oz Teak Wood Tumbler are packaged in a high end gift box set. Ø A

# Elemental Bottle Gift Set

Perfect for both water and coffee or tea, the new 25 oz Classic Teak Wood Water Bottle with bamboo lid and 16 oz Teak Wood Tumbler are packaged in a high end gift box set. Ø