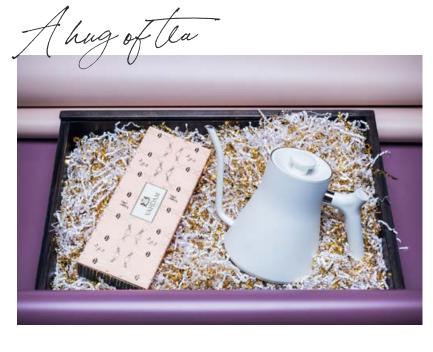

# Fellow<sup>®</sup> Stagg EKG Electric Kettle

The pour-over, perfected. Whether you're a coffee expert or brewing beginner, you'll enjoy the perfect countertop partner with variable temperature control and a minimalist retro design.

# Vahdam Teas® Chai Tea Private Reserve

You can't go wrong with Oprah's curated set of favorite teas: the in-house special Maharani Oolong Masala Chai, Sweet Cinnamon Masala, and bold Ginger Masala Chai! The gift box completes this elegant look. 💙