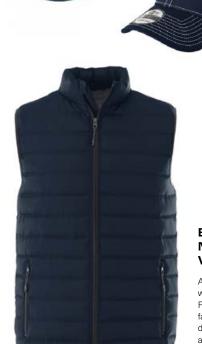

# Elevate Men's Mercer Insulated Vest

Add an extra layer of warmth with this lightweight vest. Featuring 100% polyester faux down insulation, it's designed for decoration with a high-visibility back-shoulder panel.