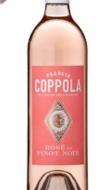

# Etched Coppola® Rose Pinot Noir

Elegant on the palate, this rosé tastes of pleasant summer fruits beautifully balanced by crisp, natural acidity. Brand it with a 1-color fill.