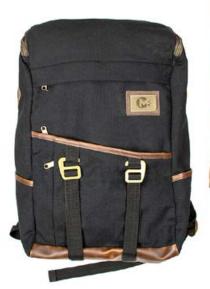

# Carhartt® Foundry Series Pro Backpack

Tough enough for the jobsite and spacious enough for a weekend trip, this backpack can keep the elements at bay and has plenty of pockets to organize and store your gear. 🦱