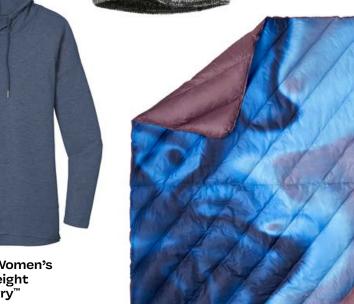

# Mélange Raglan-Sleeve Perth Performance Pullover

base layer is made from a signature stretch jersey fabric that delivers not only UPF 50+ sun protection, but also enhanced comfort and ideal mobility for any active lifestyle.

This innovative, lightweight

# Kelty Galactic Down Blanket

Finally, an affordable down blanket! Lightweight and compressible, this silky friend features toasty 550-fill down and the coolest cosmos-camo design this side of Saturn.