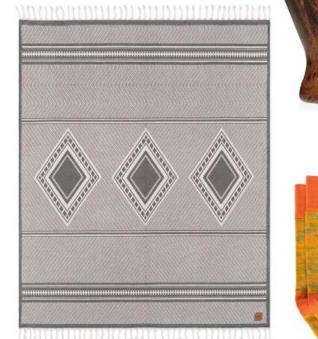

# Sock Club The Riley Socks

The second of the second

Groovy cotton-nylon blend socks named for Bridget Riley, a British artist known for her paintings of stripes that seem to vibrate and move like heat waves coming off pavement.

# Slowtide Throw Blanket

These 100% sustainably sourced cotton Turkish towels are perfect to grab and go anywhere; pretty enough to use as a throw, but practical enough to use as a beach blanket. Ø 🦱