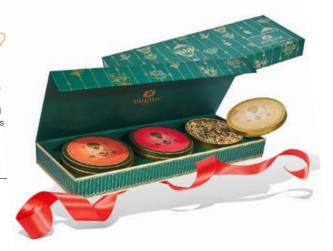

# "Maybe Chocolate Will Help?" Card

A chocolate bar and greeting card in one, this sweet and simple gift is the ultimate pick-me-up. Available in a variety of other greetings and designs.

Created by a young Indian entrepreneur, Vahdam Teas' wide assortment of wellness teas - from detox to digestion to energy - are handpicked in India and packaged fresh at the source. 1% of revenues from every product sold goes towards educating the children of Vahdam's farmers.

# Chai Tea Private Reserve

You can't go wrong with Oprah's curated set of favorite teas: the in-house special Maharani Oolong Masala Chai, Sweet Cinnamon Masala, and bold Ginger Masala Chail The gift box completes this elegant look.

# Vahdam Teas® Chai Tea Private Reserve

You can't go wrong with Oprah's curated set of favorite teas: the in-house special Maharani Oolong Masala Chai, Sweet Cinnamon Masala, and bold Ginger Masala Chai! The gift box completes this elegant look. 💙