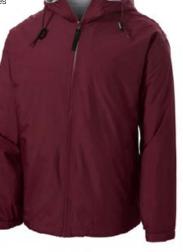

# Stormtech Women's **Labrador Parka**

Featuring a two-way center

front zipper, adjustable waist, articulated elbows, and PFC-free water-resistant coating, this parka thoughtfully blends high fashion with function.