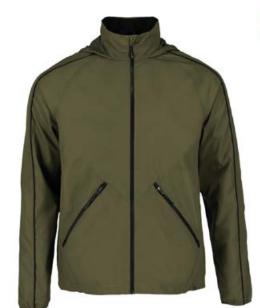

# **RINCON Men's Eco** Packable Jacket

Made with recycled polyester and recycled zipper tape, this wind- and water-resistant jacket features a rollaway hood that helps you stay drier longer. Ø 😁 🦱

# **RINCON Men's Eco** Packable Jacket

Made with recycled polyester and recycled zipper tape, this wind- and water-resistant jacket features a rollaway hood that helps you stay drier longer. Ø 😁 🦱

Rapy it's Cold outside