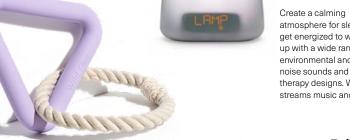

# Wild One Triangle Tug Toy

Give pet lovers a toy that's safe and stylish. The triangle is 100% natural rubber with a reinforced core for added strength, while the rope is 100% natural cotton. Ø

# iHome® Bluetooth **Bedside Sleep** Therapy Machine

atmosphere for sleep or get energized to wake up with a wide range of environmental and white noise sounds and light therapy designs. Wirelessly streams music and apps.