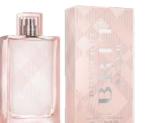

# Burberry® Brit Sheer Eau de Toilette

Lively and romantic, the 3.4 oz scent features sparkling top notes of bright yuzu and mandarin, uplifted by pineapple leaves, luscious lychee, and grapes.