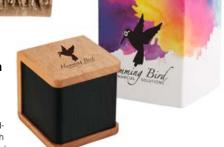

# Wood Box with 2 Mini

slide top wood box.

This innovative portable brewer combines coarse coffee grounds, cold water and a long steeping time for delicious and versatile hot or cold coffee.