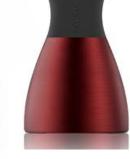

# Closca™ **Wave Bottle**

Stainless steel and 100% BPA free, this bottle features a unique patented silicone strap. Closca is a European brand focused on environmental impact and its app tracks plastic bottles saved. Ø

## **Bagito Premium** Closca™ Wave Cotton Tote Bottle

Bag

Perfect for grabbing

your favorite fruits at the

farmers market, this 100%

organic cotton, non GMO

Stainless steel and 100% BPA free, this bottle features a unique patented silicone strap. Closca is a European brand focused on environmental impact and bag is practical and stylish. its app tracks plastic bottles saved. Ø