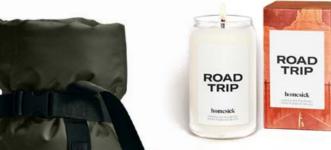

# **Homesick Road** Trip Candle

Cruise down the highway with open windows from the comfort of your desk! With 60-80 hours burn time, this natural soy wax candle features premium cotton wicks and custom fragrance oils. Ø