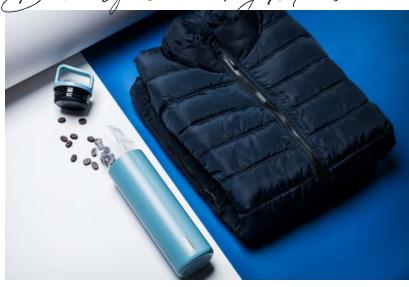

# Elevate Men's Mercer Insulated Vest

Add an extra layer of warmth with this lightweight vest. Featuring 100% polyester faux down insulation, it's designed for decoration with a high-visibility back-shoulder panel.