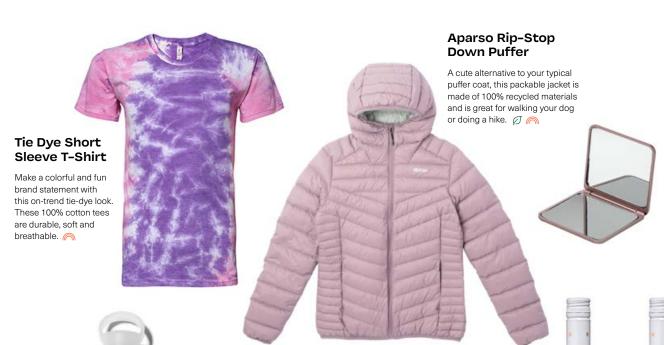

# Aparso Rip-Stop Down Puffer

A fresh alternative to your typical puffer coat, this packable jacket is made of 100% recycled materials and is great for walking your dog or doing a hike. 💋 🦱

Joban explorer

# Magnification Mirror

**Enhance Dual** 

Never worry about being selfie-ready when you have a cute and compact mirror with 1x and 2x magnification.