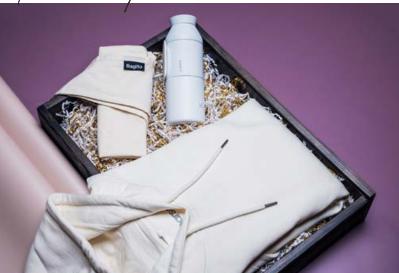

## **Bagito Premium** Closca™ Wave Cotton Tote Bottle

Bag

Perfect for grabbing

your favorite fruits at the

farmers market, this 100%

organic cotton, non GMO

Stainless steel and 100% BPA free, this bottle features a unique patented silicone strap. Closca is a European brand focused on environmental impact and bag is practical and stylish. its app tracks plastic bottles saved. Ø

WHO TO GIFT

PRICE POINT

Warm prospects, valued staff

\$\$\$\$\$

INCLUDES