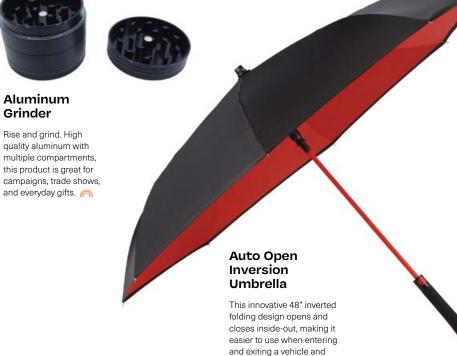

# **Cottonmouth Stainless** Steel Ice Cubes

From the freezer to a glass, these sleek stainless steel ice cubes add a brilliant touch to any holiday pour. With your laser-engraved logo and a posh black velvet drawstring bag, this is a dazzler.

# Wood Market Umbrella

Stay in the shade or hide from the rain at any event Constructed of a beautiful wooden frame and a UVtreated canopy, this umbrella is sure to last.