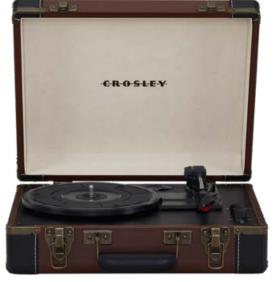

# **Crosley Executive Portable USB Turntable**

Make a power play with three-speed, jet-setting portability. A USB connection makes this tech-savvy turntable ready to take music from vinyl to a digital file in a flash.