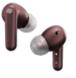

# **Beats Powerbeats Pro Earphones**

These totally wireless earphones are built to revolutionize your workouts. Each earbud has full volume and track controls and up to 9 hours of listening.