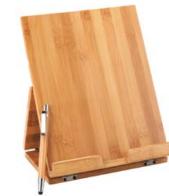

# Tablet or Recipe Book Stand With Stylus

Whether you're cooking or enjoying your morning coffee, this bamboo stand is perfect for propping up any touch screen tablet or recipe book. A stylus-ballpoint pen combo tool is included.