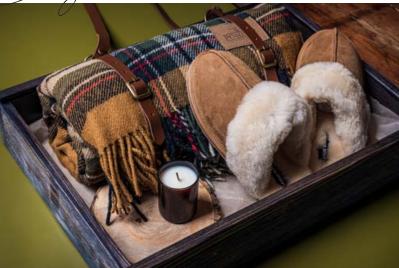

# Pendleton® 5<sup>th</sup> Avenue Windowpane Merino Throw

Inviting both napping and admiration, this top-of-the-line, featherweight throw is crafted from superfine pure Merino wool, then softly brushed for a velvety smooth touch.

# Lands' End® Suede Leather Shearling Fur Scuff Slippers

A cozy retreat for feet. Don't miss this easy slip-on style with sheepskin and genuine shearling to pamper down to your toes.

A slice of heaven

WHO TO GIFT

PRICE POINT

The ultimate entertainer

\$\$\$\$\$

INCLUDES

# **Acacia Cheese** Cutting Board & **Tools Set**

Crafted with Acacia wood, this cheese board comes with three stainless steel cheese tools with matching wood handles. The perfect gift for a holiday cocktail party!

# Maple Ridge Farms™ Savory Sampler

This wooden tray is firebranded with any logo and packed with savory goodness, including creamy, smoky cheddar cheese, tangy beef summer sausage, and seasoned dipping pretzels with two gourmet mustards.