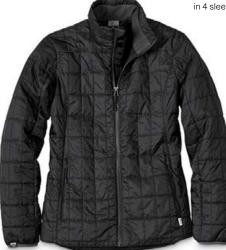

# Stormtech Women's **Labrador Parka**

Featuring a two-way center

front zipper, adjustable waist, articulated elbows, and PFC-free water-resistant coating, this parka thoughtfully blends high fashion with function.